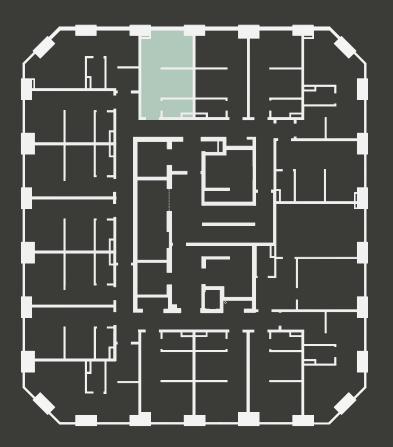

## Apartment 1713

Unit type: Studio Floor: 17th Size: 19 m<sup>2</sup>

\*\*Disclaimer Our property images and details are for reference purposes only. The images (including computer generated images) and details of the properties (and any communal or otherwise available areas) we make available are illustrative and are representative and for guidance purposes only. Individual properties may therefore differ. All images, photographs and dimensions are not intended to be relied upon for, nor to form part of, any contract unless specifically incorporated in writing into the contract. Although we have made every effort to display and detail the properties carefully and in a way which is not misleading to you, we cannot guarantee their accuracy.\*\*