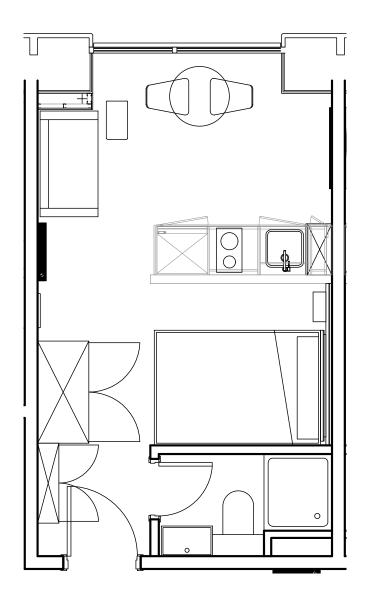

## Apartment 1713

Unit type: Studio Floor: 17th Size: 19 m<sup>2</sup>

\*\*Disclaimer Our property images and details are for reference purposes only. The images (including computer generated images) and details of the properties (and any communal or otherwise available areas) we make available are illustrative and are representative and for guidance purposes only. Individual properties may therefore differ. All images, photographs and dimensions are not intended to be relied upon for, nor to form part of, any contract unless specifically incorporated in writing into the contract. Although we have made every effort to display and detail the properties carefully and in a way which is not misleading to you, we cannot guarantee their accuracy.\*\*