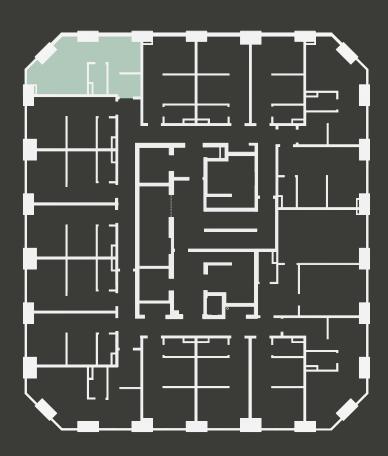

## **Apartment 1712**

Unit type: Studio

Floor: 17th Size: 23 m<sup>2</sup>

\*\*Disclaimer Our property images and details are for reference purposes only. The images (including computer generated images) and details of the properties (and any communal or otherwise available areas) we make available are illustrative and are representative and for guidance purposes only. Individual properties may therefore differ. All images, photographs and dimensions are not intended to be relied upon for, nor to form part of, any contract unless specifically incorporated in writing into the contract. Although we have made every effort to display and detail the properties carefully and in a way which is not misleading to you, we cannot guarantee their accuracy.\*\*