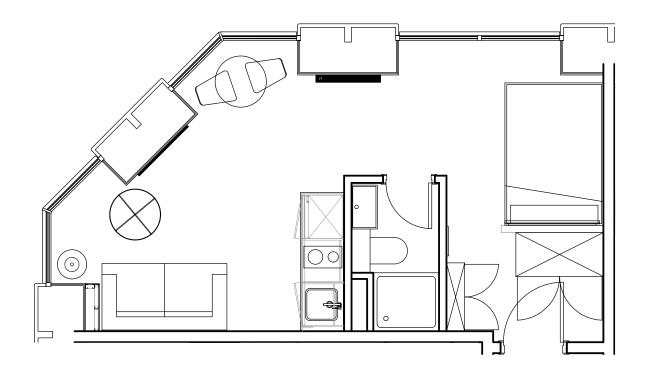

## **Apartment 1712**

Unit type: Studio

Floor: 17th Size: 23 m<sup>2</sup>

\*\*Disclaimer Our property images and details are for reference purposes only. The images (including computer generated images) and details of the properties (and any communal or otherwise available areas) we make available are illustrative and are representative and for guidance purposes only. Individual properties may therefore differ. All images, photographs and dimensions are not intended to be relied upon for, nor to form part of, any contract unless specifically incorporated in writing into the contract. Although we have made every effort to display and detail the properties carefully and in a way which is not misleading to you, we cannot guarantee their accuracy.\*\*