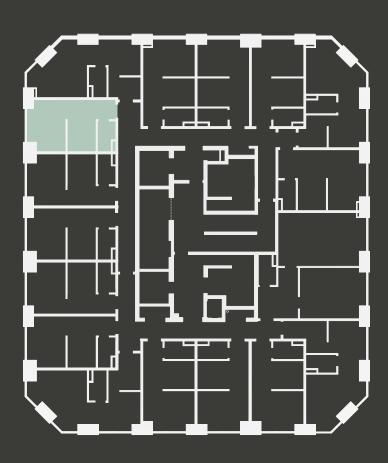

## Apartment 1711

Unit type: Studio

Floor: 17th Size: 19 m<sup>2</sup>

\*\*Disclaimer Our property images and details are for reference purposes only. The images (including computer generated images) and details of the properties (and any communal or otherwise available areas) we make available are illustrative and are representative and for guidance purposes only. Individual properties may therefore differ. All images, photographs and dimensions are not intended to be relied upon for, nor to form part of, any contract unless specifically incorporated in writing into the contract. Although we have made every effort to display and detail the properties carefully and in a way which is not misleading to you, we cannot guarantee their accuracy.\*\*