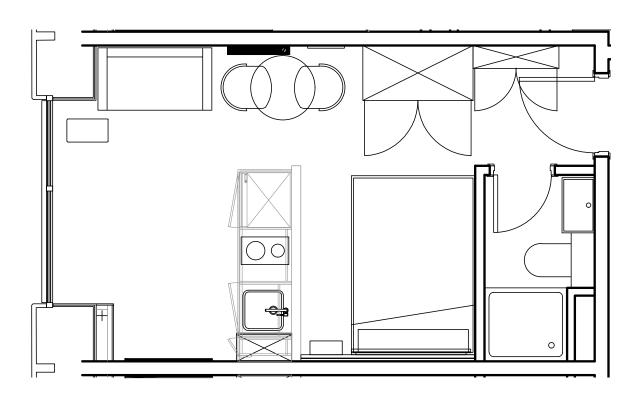

## Apartment 1711

Unit type: Studio

Floor: 17th Size: 19 m<sup>2</sup>

\*\*Disclaimer Our property images and details are for reference purposes only. The images (including computer generated images) and details of the properties (and any communal or otherwise available areas) we make available are illustrative and are representative and for guidance purposes only. Individual properties may therefore differ. All images, photographs and dimensions are not intended to be relied upon for, nor to form part of, any contract unless specifically incorporated in writing into the contract. Although we have made every effort to display and detail the properties carefully and in a way which is not misleading to you, we cannot guarantee their accuracy.\*\*