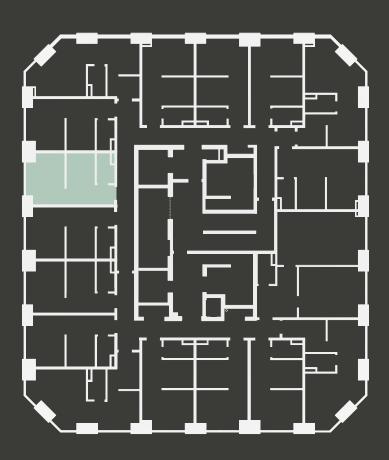

## **Apartment 1710**

Unit type: Studio

Floor: 17th Size: 19 m<sup>2</sup>

\*\*Disclaimer Our property images and details are for reference purposes only. The images (including computer generated images) and details of the properties (and any communal or otherwise available areas) we make available are illustrative and are representative and for guidance purposes only. Individual properties may therefore differ. All images, photographs and dimensions are not intended to be relied upon for, nor to form part of, any contract unless specifically incorporated in writing into the contract. Although we have made every effort to display and detail the properties carefully and in a way which is not misleading to you, we cannot guarantee their accuracy.\*\*