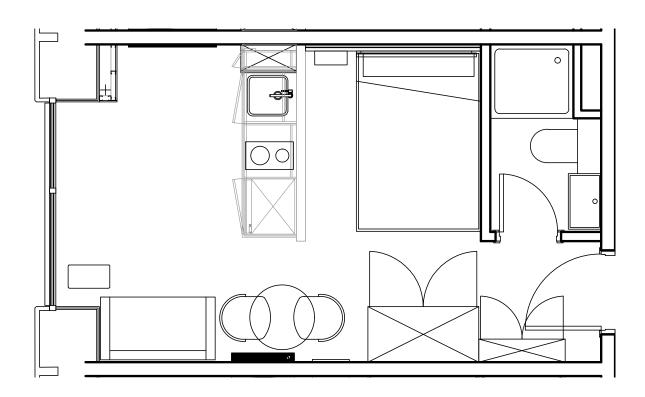

## **Apartment 1710**

Unit type: Studio

Floor: 17th Size: 19 m<sup>2</sup>

\*\*Disclaimer Our property images and details are for reference purposes only. The images (including computer generated images) and details of the properties (and any communal or otherwise available areas) we make available are illustrative and are representative and for guidance purposes only. Individual properties may therefore differ. All images, photographs and dimensions are not intended to be relied upon for, nor to form part of, any contract unless specifically incorporated in writing into the contract. Although we have made every effort to display and detail the properties carefully and in a way which is not misleading to you, we cannot guarantee their accuracy.\*\*