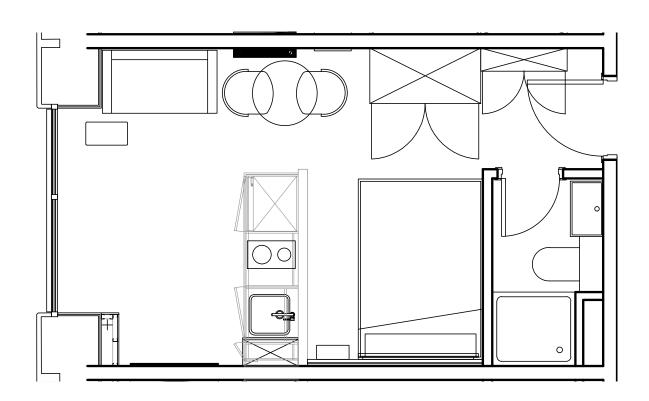

## **Apartment 1709**

Unit type: Studio

Floor: 17th Size: 19 m<sup>2</sup>

\*\*Disclaimer Our property images and details are for reference purposes only. The images (including computer generated images) and details of the properties (and any communal or otherwise available areas) we make available are illustrative and are representative and for guidance purposes only. Individual properties may therefore differ. All images, photographs and dimensions are not intended to be relied upon for, nor to form part of, any contract unless specifically incorporated in writing into the contract. Although we have made every effort to display and detail the properties carefully and in a way which is not misleading to you, we cannot guarantee their accuracy.\*\*