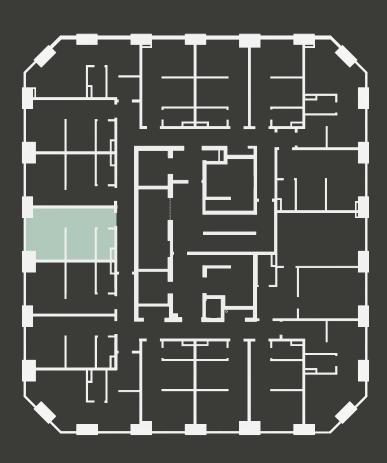

## **Apartment 1709**

Unit type: Studio

Floor: 17th Size: 19 m<sup>2</sup>

\*\*Disclaimer Our property images and details are for reference purposes only. The images (including computer generated images) and details of the properties (and any communal or otherwise available areas) we make available are illustrative and are representative and for guidance purposes only. Individual properties may therefore differ. All images, photographs and dimensions are not intended to be relied upon for, nor to form part of, any contract unless specifically incorporated in writing into the contract. Although we have made every effort to display and detail the properties carefully and in a way which is not misleading to you, we cannot guarantee their accuracy.\*\*