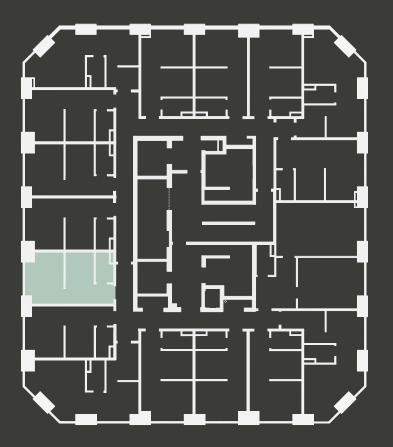

## Apartment 1708

Unit type: Studio Floor: 17th Size: 19 m<sup>2</sup>

\*\*Disclaimer Our property images and details are for reference purposes only. The images (including computer generated images) and details of the properties (and any communal or otherwise available areas) we make available are illustrative and are representative and for guidance purposes only. Individual properties may therefore differ. All images, photographs and dimensions are not intended to be relied upon for, nor to form part of, any contract unless specifically incorporated in writing into the contract. Although we have made every effort to display and detail the properties carefully and in a way which is not misleading to you, we cannot guarantee their accuracy.\*\*