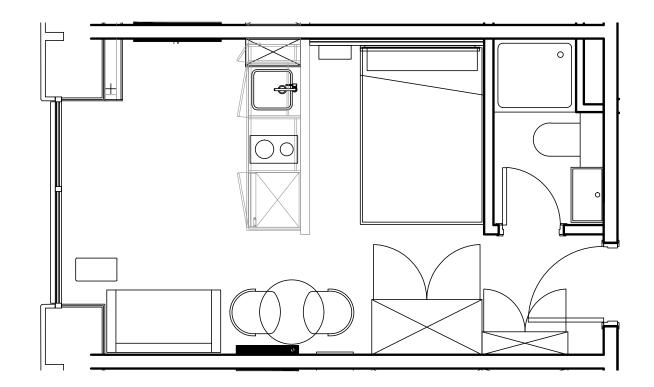

## Apartment 1708

Unit type: Studio Floor: 17th Size: 19 m<sup>2</sup>

\*\*Disclaimer Our property images and details are for reference purposes only. The images (including computer generated images) and details of the properties (and any communal or otherwise available areas) we make available are illustrative and are representative and for guidance purposes only. Individual properties may therefore differ. All images, photographs and dimensions are not intended to be relied upon for, nor to form part of, any contract unless specifically incorporated in writing into the contract. Although we have made every effort to display and detail the properties carefully and in a way which is not misleading to you, we cannot guarantee their accuracy.\*\*