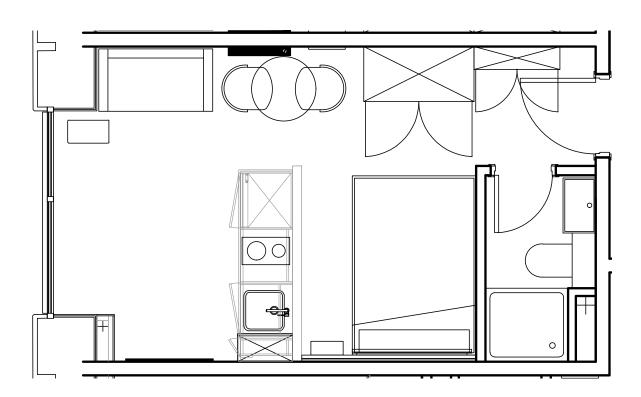

## Apartment 1707

Unit type: Studio

Floor: 17th Size: 19 m<sup>2</sup>

\*\*Disclaimer Our property images and details are for reference purposes only. The images (including computer generated images) and details of the properties (and any communal or otherwise available areas) we make available are illustrative and are representative and for guidance purposes only. Individual properties may therefore differ. All images, photographs and dimensions are not intended to be relied upon for, nor to form part of, any contract unless specifically incorporated in writing into the contract. Although we have made every effort to display and detail the properties carefully and in a way which is not misleading to you, we cannot guarantee their accuracy.\*\*