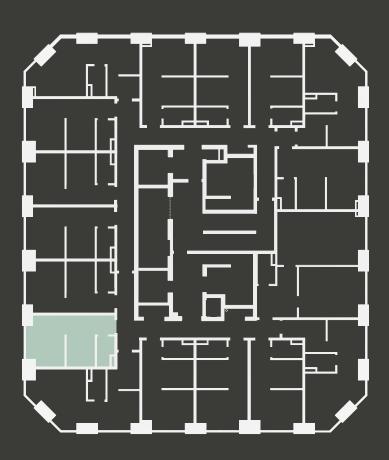

## Apartment 1707

Unit type: Studio

Floor: 17th Size: 19 m<sup>2</sup>

\*\*Disclaimer Our property images and details are for reference purposes only. The images (including computer generated images) and details of the properties (and any communal or otherwise available areas) we make available are illustrative and are representative and for guidance purposes only. Individual properties may therefore differ. All images, photographs and dimensions are not intended to be relied upon for, nor to form part of, any contract unless specifically incorporated in writing into the contract. Although we have made every effort to display and detail the properties carefully and in a way which is not misleading to you, we cannot guarantee their accuracy.\*\*