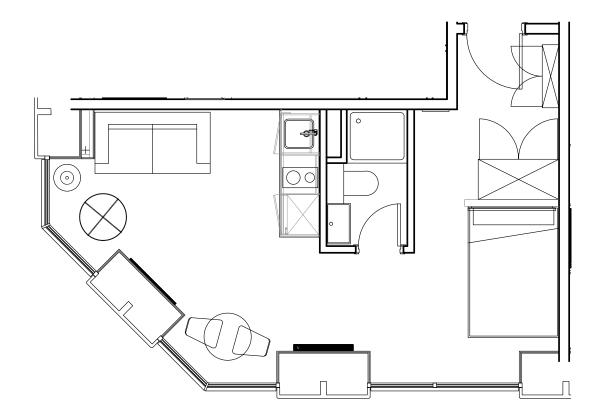

## Apartment 1706

Unit type: Studio Floor: 17th Size: 25 m<sup>2</sup>

\*\*Disclaimer Our property images and details are for reference purposes only. The images (including computer generated images) and details of the properties (and any communal or otherwise available areas) we make available are illustrative and are representative and for guidance purposes only. Individual properties may therefore differ. All images, photographs and dimensions are not intended to be relied upon for, nor to form part of, any contract unless specifically incorporated in writing into the contract. Although we have made every effort to display and detail the properties carefully and in a way which is not misleading to you, we cannot guarantee their accuracy.\*\*