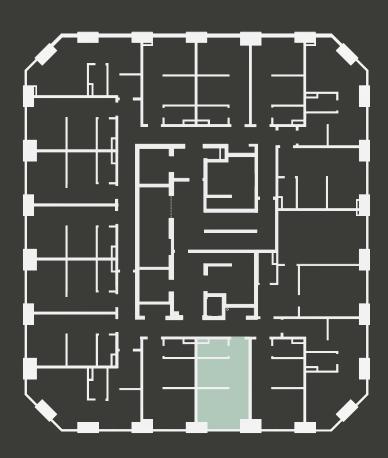

## **Apartment 1704**

Unit type: Studio

Floor: 17th Size: 19.5 m<sup>2</sup>

\*\*Disclaimer Our property images and details are for reference purposes only. The images (including computer generated images) and details of the properties (and any communal or otherwise available areas) we make available are illustrative and are representative and for guidance purposes only. Individual properties may therefore differ. All images, photographs and dimensions are not intended to be relied upon for, nor to form part of, any contract unless specifically incorporated in writing into the contract. Although we have made every effort to display and detail the properties carefully and in a way which is not misleading to you, we cannot guarantee their accuracy.\*\*