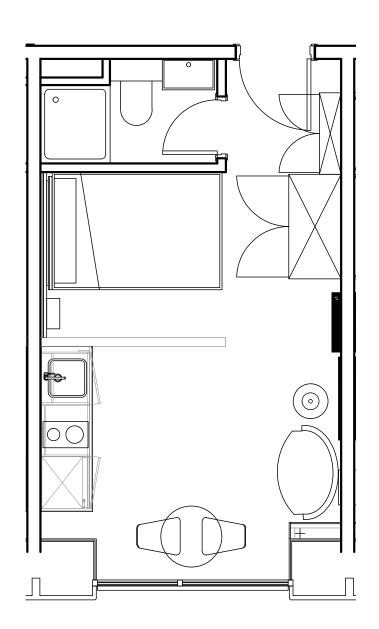

## **Apartment 1704**

Unit type: Studio

Floor: 17th Size: 19.5 m<sup>2</sup>

\*\*Disclaimer Our property images and details are for reference purposes only. The images (including computer generated images) and details of the properties (and any communal or otherwise available areas) we make available are illustrative and are representative and for guidance purposes only. Individual properties may therefore differ. All images, photographs and dimensions are not intended to be relied upon for, nor to form part of, any contract unless specifically incorporated in writing into the contract. Although we have made every effort to display and detail the properties carefully and in a way which is not misleading to you, we cannot guarantee their accuracy.\*\*