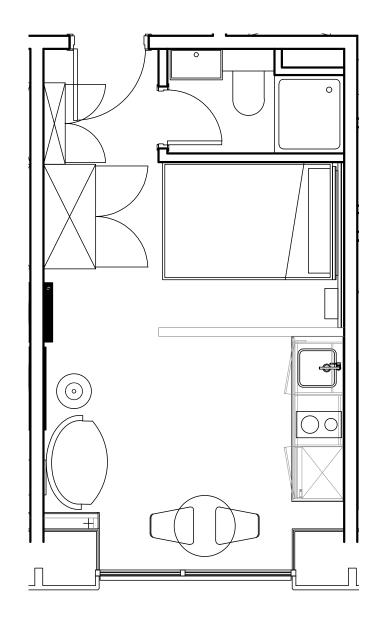

## Apartment 1703

Unit type: Studio Floor: 17th Size: 19.5 m<sup>2</sup>

\*\*Disclaimer Our property images and details are for reference purposes only. The images (including computer generated images) and details of the properties (and any communal or otherwise available areas) we make available are illustrative and are representative and for guidance purposes only. Individual properties may therefore differ. All images, photographs and dimensions are not intended to be relied upon for, nor to form part of, any contract unless specifically incorporated in writing into the contract. Although we have made every effort to display and detail the properties carefully and in a way which is not misleading to you, we cannot guarantee their accuracy.\*\*