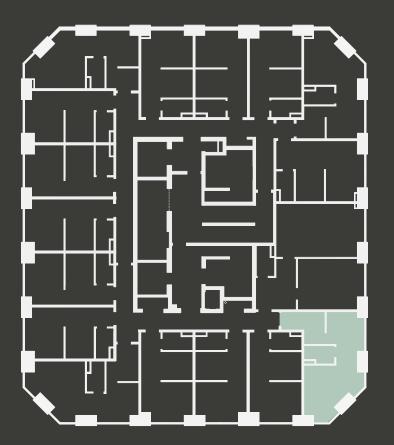

## Apartment 1702

Unit type: Studio Floor: 17th Size: 23.5 m<sup>2</sup>

\*\*Disclaimer Our property images and details are for reference purposes only. The images (including computer generated images) and details of the properties (and any communal or otherwise available areas) we make available are illustrative and are representative and for guidance purposes only. Individual properties may therefore differ. All images, photographs and dimensions are not intended to be relied upon for, nor to form part of, any contract unless specifically incorporated in writing into the contract. Although we have made every effort to display and detail the properties carefully and in a way which is not misleading to you, we cannot guarantee their accuracy.\*\*