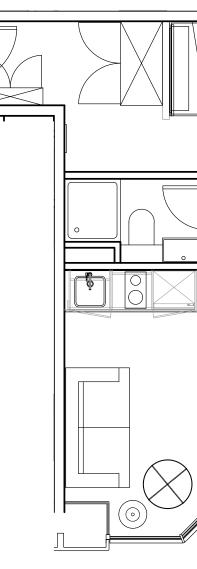

## Apartment 1702

Unit type: Studio Floor: 17th Size: 23.5 m<sup>2</sup>

\*\*Disclaimer Our property images and details are for reference purposes only. The images (including computer generated images) and details of the properties (and any communal or otherwise available areas) we make available are illustrative and are representative and for guidance purposes only. Individual properties may therefore differ. All images, photographs and dimensions are not intended to be relied upon for, nor to form part of, any contract unless specifically incorporated in writing into the contract. Although we have made every effort to display and detail the properties carefully and in a way which is not misleading to you, we cannot guarantee their accuracy.\*\*