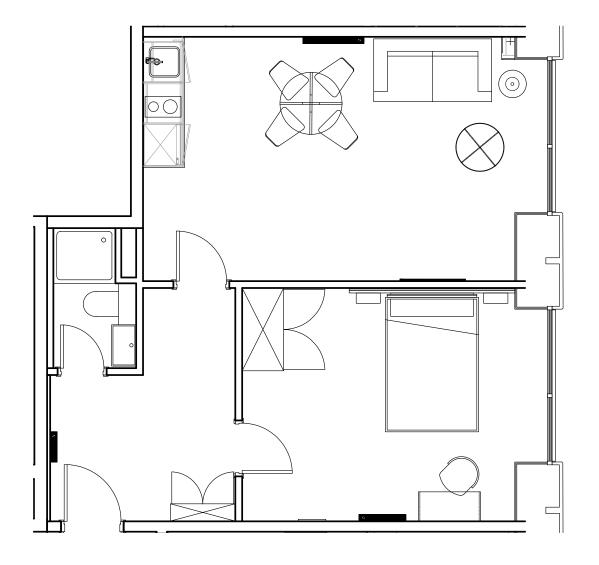

## Apartment 1701

Unit type: 1 bed Floor: 17th Size: 43.5 m<sup>2</sup>

\*\*Disclaimer Our property images and details are for reference purposes only. The images (including computer generated images) and details of the properties (and any communal or otherwise available areas) we make available are illustrative and are representative and for guidance purposes only. Individual properties may therefore differ. All images, photographs and dimensions are not intended to be relied upon for, nor to form part of, any contract unless specifically incorporated in writing into the contract. Although we have made every effort to display and detail the properties carefully and in a way which is not misleading to you, we cannot guarantee their accuracy.\*\*