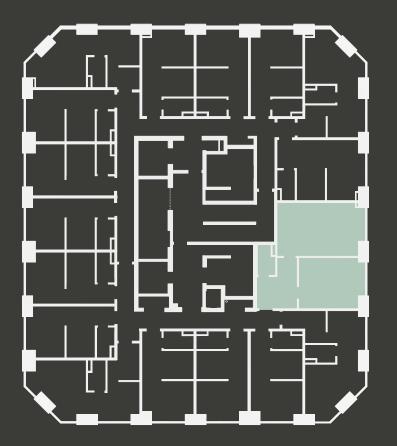

## Apartment 1701

Unit type: 1 bed Floor: 17th Size: 43.5 m<sup>2</sup>

\*\*Disclaimer Our property images and details are for reference purposes only. The images (including computer generated images) and details of the properties (and any communal or otherwise available areas) we make available are illustrative and are representative and for guidance purposes only. Individual properties may therefore differ. All images, photographs and dimensions are not intended to be relied upon for, nor to form part of, any contract unless specifically incorporated in writing into the contract. Although we have made every effort to display and detail the properties carefully and in a way which is not misleading to you, we cannot guarantee their accuracy.\*\*