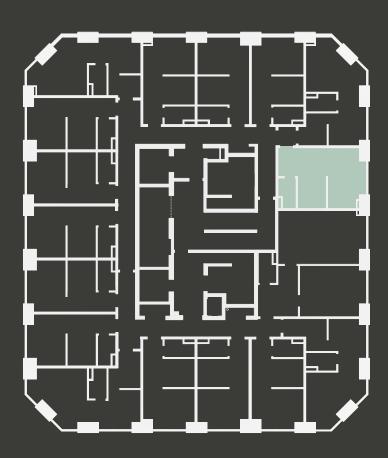

## **Apartment 1617**

Unit type: Studio

Floor: 16th Size: 23 m<sup>2</sup>

\*\*Disclaimer Our property images and details are for reference purposes only. The images (including computer generated images) and details of the properties (and any communal or otherwise available areas) we make available are illustrative and are representative and for guidance purposes only. Individual properties may therefore differ. All images, photographs and dimensions are not intended to be relied upon for, nor to form part of, any contract unless specifically incorporated in writing into the contract. Although we have made every effort to display and detail the properties carefully and in a way which is not misleading to you, we cannot guarantee their accuracy.\*\*