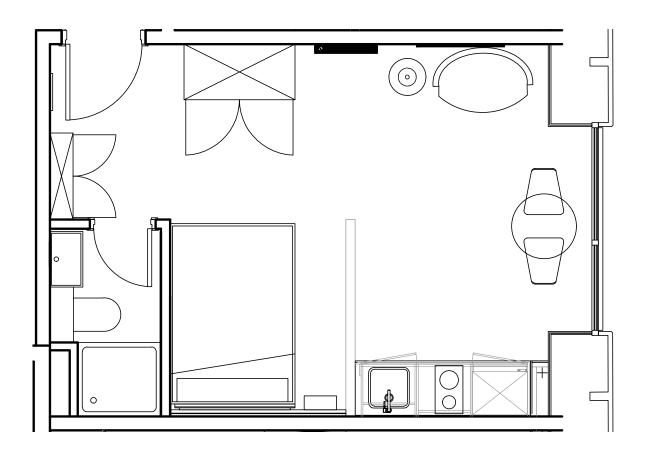

## **Apartment 1617**

Unit type: Studio

Floor: 16th Size: 23 m<sup>2</sup>

\*\*Disclaimer Our property images and details are for reference purposes only. The images (including computer generated images) and details of the properties (and any communal or otherwise available areas) we make available are illustrative and are representative and for guidance purposes only. Individual properties may therefore differ. All images, photographs and dimensions are not intended to be relied upon for, nor to form part of, any contract unless specifically incorporated in writing into the contract. Although we have made every effort to display and detail the properties carefully and in a way which is not misleading to you, we cannot guarantee their accuracy.\*\*