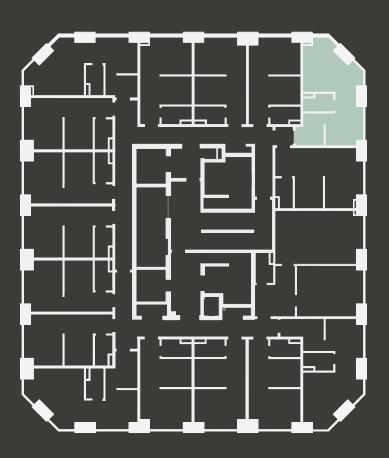

## **Apartment 1616**

Unit type: Studio

Floor: 16th Size: 23 m<sup>2</sup>

\*\*Disclaimer Our property images and details are for reference purposes only. The images (including computer generated images) and details of the properties (and any communal or otherwise available areas) we make available are illustrative and are representative and for guidance purposes only. Individual properties may therefore differ. All images, photographs and dimensions are not intended to be relied upon for, nor to form part of, any contract unless specifically incorporated in writing into the contract. Although we have made every effort to display and detail the properties carefully and in a way which is not misleading to you, we cannot guarantee their accuracy.\*\*