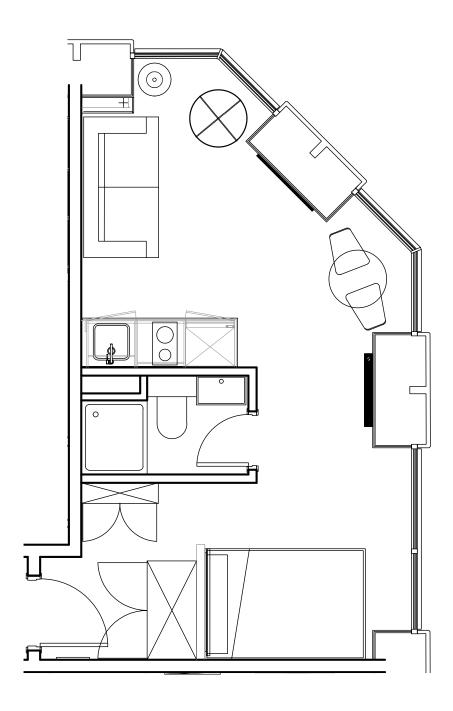

## **Apartment 1616**

Unit type: Studio

Floor: 16th Size: 23 m<sup>2</sup>

\*\*Disclaimer Our property images and details are for reference purposes only. The images (including computer generated images) and details of the properties (and any communal or otherwise available areas) we make available are illustrative and are representative and for guidance purposes only. Individual properties may therefore differ. All images, photographs and dimensions are not intended to be relied upon for, nor to form part of, any contract unless specifically incorporated in writing into the contract. Although we have made every effort to display and detail the properties carefully and in a way which is not misleading to you, we cannot guarantee their accuracy.\*\*