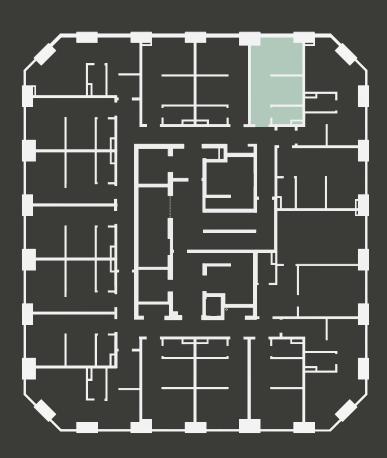

## **Apartment 1615**

Unit type: Studio

Floor: 16th Size: 19 m<sup>2</sup>

\*\*Disclaimer Our property images and details are for reference purposes only. The images (including computer generated images) and details of the properties (and any communal or otherwise available areas) we make available are illustrative and are representative and for guidance purposes only. Individual properties may therefore differ. All images, photographs and dimensions are not intended to be relied upon for, nor to form part of, any contract unless specifically incorporated in writing into the contract. Although we have made every effort to display and detail the properties carefully and in a way which is not misleading to you, we cannot guarantee their accuracy.\*\*