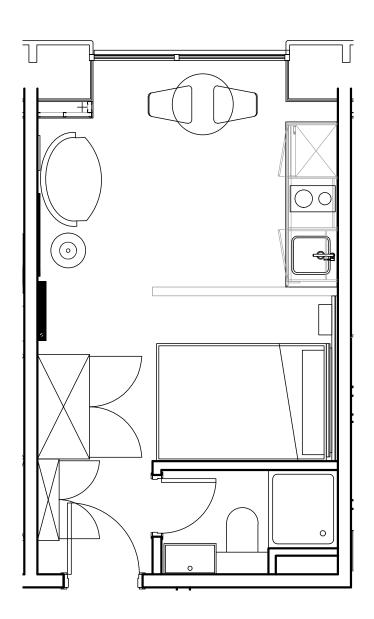

## **Apartment 1615**

Unit type: Studio

Floor: 16th Size: 19 m<sup>2</sup>

\*\*Disclaimer Our property images and details are for reference purposes only. The images (including computer generated images) and details of the properties (and any communal or otherwise available areas) we make available are illustrative and are representative and for guidance purposes only. Individual properties may therefore differ. All images, photographs and dimensions are not intended to be relied upon for, nor to form part of, any contract unless specifically incorporated in writing into the contract. Although we have made every effort to display and detail the properties carefully and in a way which is not misleading to you, we cannot guarantee their accuracy.\*\*