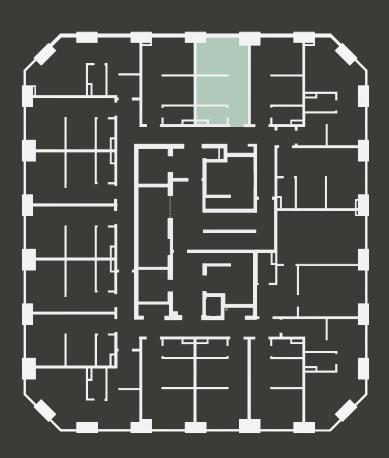

## **Apartment 1614**

Unit type: Studio

Floor: 16th Size: 19 m<sup>2</sup>

\*\*Disclaimer Our property images and details are for reference purposes only. The images (including computer generated images) and details of the properties (and any communal or otherwise available areas) we make available are illustrative and are representative and for guidance purposes only. Individual properties may therefore differ. All images, photographs and dimensions are not intended to be relied upon for, nor to form part of, any contract unless specifically incorporated in writing into the contract. Although we have made every effort to display and detail the properties carefully and in a way which is not misleading to you, we cannot guarantee their accuracy.\*\*