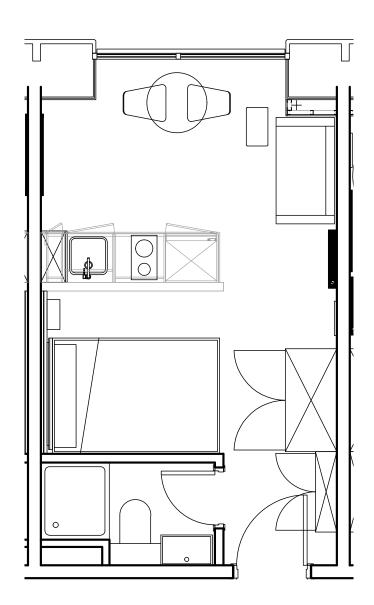

## **Apartment 1614**

Unit type: Studio

Floor: 16th Size: 19 m<sup>2</sup>

\*\*Disclaimer Our property images and details are for reference purposes only. The images (including computer generated images) and details of the properties (and any communal or otherwise available areas) we make available are illustrative and are representative and for guidance purposes only. Individual properties may therefore differ. All images, photographs and dimensions are not intended to be relied upon for, nor to form part of, any contract unless specifically incorporated in writing into the contract. Although we have made every effort to display and detail the properties carefully and in a way which is not misleading to you, we cannot guarantee their accuracy.\*\*