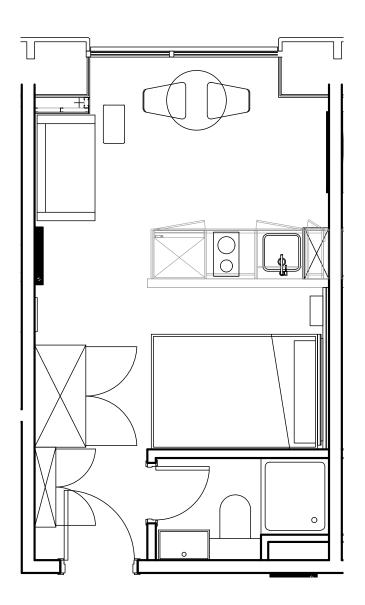

## **Apartment 1613**

Unit type: Studio

Floor: 16th Size: 19 m<sup>2</sup>

\*\*Disclaimer Our property images and details are for reference purposes only. The images (including computer generated images) and details of the properties (and any communal or otherwise available areas) we make available are illustrative and are representative and for guidance purposes only. Individual properties may therefore differ. All images, photographs and dimensions are not intended to be relied upon for, nor to form part of, any contract unless specifically incorporated in writing into the contract. Although we have made every effort to display and detail the properties carefully and in a way which is not misleading to you, we cannot guarantee their accuracy.\*\*