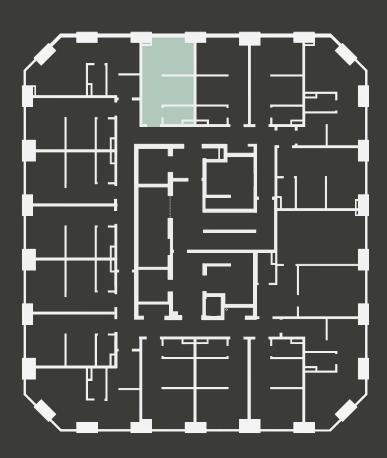

## **Apartment 1613**

Unit type: Studio

Floor: 16th Size: 19 m<sup>2</sup>

\*\*Disclaimer Our property images and details are for reference purposes only. The images (including computer generated images) and details of the properties (and any communal or otherwise available areas) we make available are illustrative and are representative and for guidance purposes only. Individual properties may therefore differ. All images, photographs and dimensions are not intended to be relied upon for, nor to form part of, any contract unless specifically incorporated in writing into the contract. Although we have made every effort to display and detail the properties carefully and in a way which is not misleading to you, we cannot guarantee their accuracy.\*\*