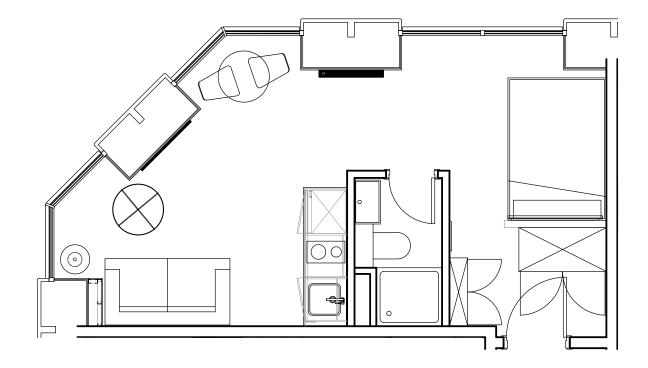

## Apartment 1612

Unit type: Studio Floor: 16th Size: 23 m<sup>2</sup>

\*\*Disclaimer Our property images and details are for reference purposes only. The images (including computer generated images) and details of the properties (and any communal or otherwise available areas) we make available are illustrative and are representative and for guidance purposes only. Individual properties may therefore differ. All images, photographs and dimensions are not intended to be relied upon for, nor to form part of, any contract unless specifically incorporated in writing into the contract. Although we have made every effort to display and detail the properties carefully and in a way which is not misleading to you, we cannot guarantee their accuracy.\*\*