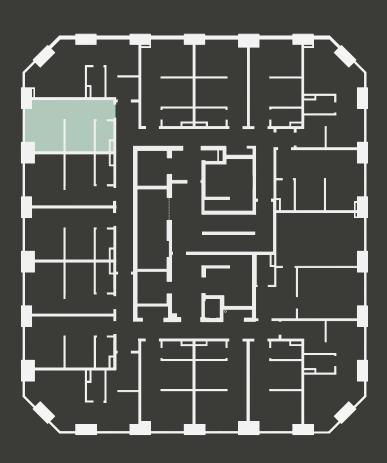

## **Apartment 1611**

Unit type: Studio

Floor: 16th Size: 19 m<sup>2</sup>

\*\*Disclaimer Our property images and details are for reference purposes only. The images (including computer generated images) and details of the properties (and any communal or otherwise available areas) we make available are illustrative and are representative and for guidance purposes only. Individual properties may therefore differ. All images, photographs and dimensions are not intended to be relied upon for, nor to form part of, any contract unless specifically incorporated in writing into the contract. Although we have made every effort to display and detail the properties carefully and in a way which is not misleading to you, we cannot guarantee their accuracy.\*\*