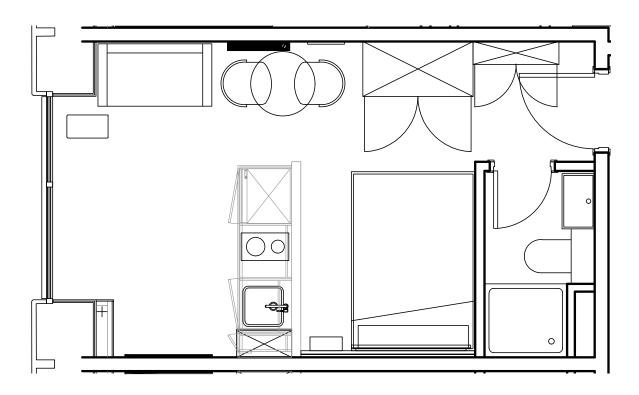

## **Apartment 1611**

Unit type: Studio

Floor: 16th Size: 19 m<sup>2</sup>

\*\*Disclaimer Our property images and details are for reference purposes only. The images (including computer generated images) and details of the properties (and any communal or otherwise available areas) we make available are illustrative and are representative and for guidance purposes only. Individual properties may therefore differ. All images, photographs and dimensions are not intended to be relied upon for, nor to form part of, any contract unless specifically incorporated in writing into the contract. Although we have made every effort to display and detail the properties carefully and in a way which is not misleading to you, we cannot guarantee their accuracy.\*\*