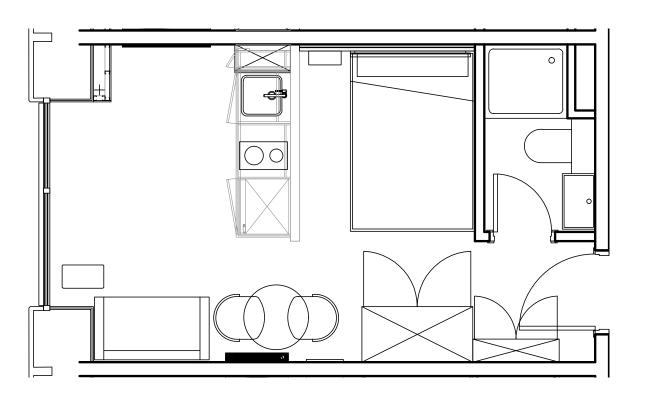

## **Apartment 1610**

Unit type: Studio

Floor: 16th Size: 19 m<sup>2</sup>

\*\*Disclaimer Our property images and details are for reference purposes only. The images (including computer generated images) and details of the properties (and any communal or otherwise available areas) we make available are illustrative and are representative and for guidance purposes only. Individual properties may therefore differ. All images, photographs and dimensions are not intended to be relied upon for, nor to form part of, any contract unless specifically incorporated in writing into the contract. Although we have made every effort to display and detail the properties carefully and in a way which is not misleading to you, we cannot guarantee their accuracy.\*\*