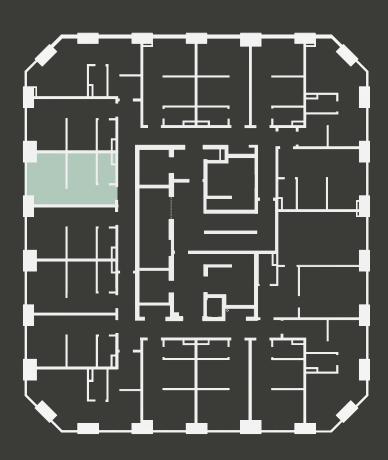

## **Apartment 1610**

Unit type: Studio

Floor: 16th Size: 19 m<sup>2</sup>

\*\*Disclaimer Our property images and details are for reference purposes only. The images (including computer generated images) and details of the properties (and any communal or otherwise available areas) we make available are illustrative and are representative and for guidance purposes only. Individual properties may therefore differ. All images, photographs and dimensions are not intended to be relied upon for, nor to form part of, any contract unless specifically incorporated in writing into the contract. Although we have made every effort to display and detail the properties carefully and in a way which is not misleading to you, we cannot guarantee their accuracy.\*\*