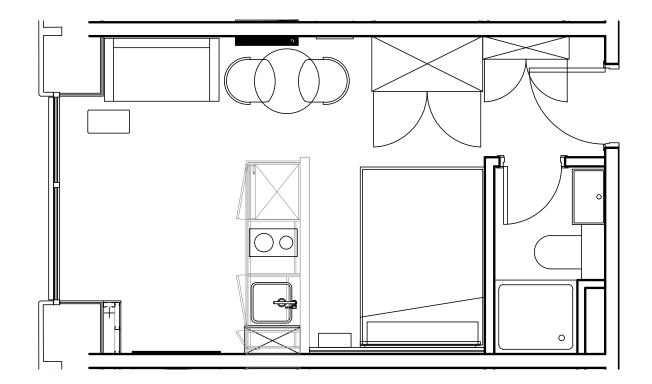

## Apartment 1609

Unit type: Studio Floor: 16th Size: 19 m<sup>2</sup>

\*\*Disclaimer Our property images and details are for reference purposes only. The images (including computer generated images) and details of the properties (and any communal or otherwise available areas) we make available are illustrative and are representative and for guidance purposes only. Individual properties may therefore differ. All images, photographs and dimensions are not intended to be relied upon for, nor to form part of, any contract unless specifically incorporated in writing into the contract. Although we have made every effort to display and detail the properties carefully and in a way which is not misleading to you, we cannot guarantee their accuracy.\*\*