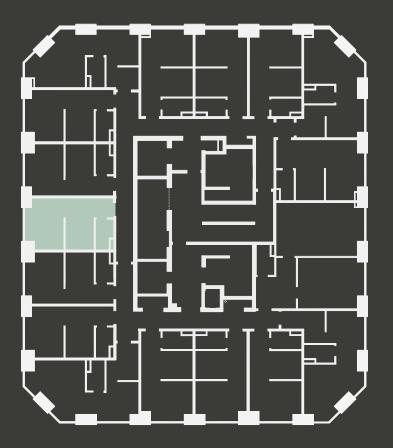

## Apartment 1609

Unit type: Studio Floor: 16th Size: 19 m<sup>2</sup>

\*\*Disclaimer Our property images and details are for reference purposes only. The images (including computer generated images) and details of the properties (and any communal or otherwise available areas) we make available are illustrative and are representative and for guidance purposes only. Individual properties may therefore differ. All images, photographs and dimensions are not intended to be relied upon for, nor to form part of, any contract unless specifically incorporated in writing into the contract. Although we have made every effort to display and detail the properties carefully and in a way which is not misleading to you, we cannot guarantee their accuracy.\*\*