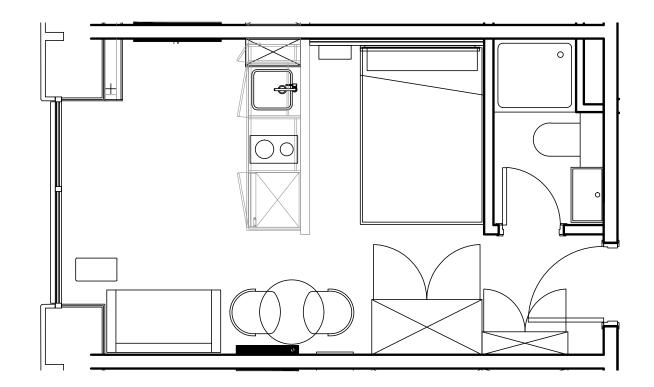

## Apartment 1608

Unit type: Studio Floor: 16th Size: 19 m<sup>2</sup>

\*\*Disclaimer Our property images and details are for reference purposes only. The images (including computer generated images) and details of the properties (and any communal or otherwise available areas) we make available are illustrative and are representative and for guidance purposes only. Individual properties may therefore differ. All images, photographs and dimensions are not intended to be relied upon for, nor to form part of, any contract unless specifically incorporated in writing into the contract. Although we have made every effort to display and detail the properties carefully and in a way which is not misleading to you, we cannot guarantee their accuracy.\*\*