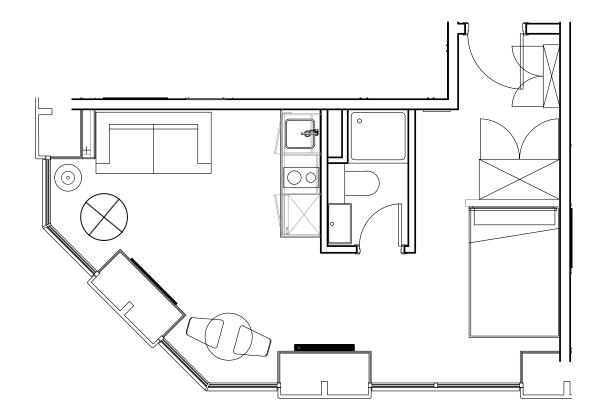

## Apartment 1606

Unit type: Studio Floor: 16th Size: 25 m<sup>2</sup>

\*\*Disclaimer Our property images and details are for reference purposes only. The images (including computer generated images) and details of the properties (and any communal or otherwise available areas) we make available are illustrative and are representative and for guidance purposes only. Individual properties may therefore differ. All images, photographs and dimensions are not intended to be relied upon for, nor to form part of, any contract unless specifically incorporated in writing into the contract. Although we have made every effort to display and detail the properties carefully and in a way which is not misleading to you, we cannot guarantee their accuracy.\*\*