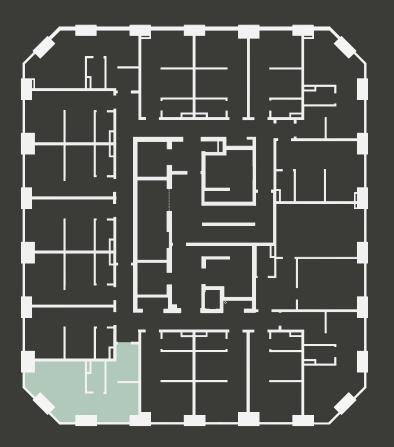

## Apartment 1606

Unit type: Studio Floor: 16th Size: 25 m<sup>2</sup>

\*\*Disclaimer Our property images and details are for reference purposes only. The images (including computer generated images) and details of the properties (and any communal or otherwise available areas) we make available are illustrative and are representative and for guidance purposes only. Individual properties may therefore differ. All images, photographs and dimensions are not intended to be relied upon for, nor to form part of, any contract unless specifically incorporated in writing into the contract. Although we have made every effort to display and detail the properties carefully and in a way which is not misleading to you, we cannot guarantee their accuracy.\*\*