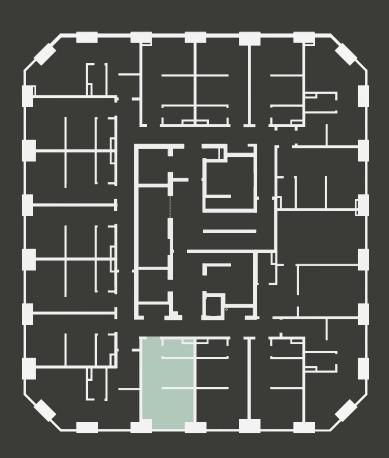

## Apartment 1605

Unit type: Studio

Floor: 16th Size: 19.5 m<sup>2</sup>

\*\*Disclaimer Our property images and details are for reference purposes only. The images (including computer generated images) and details of the properties (and any communal or otherwise available areas) we make available are illustrative and are representative and for guidance purposes only. Individual properties may therefore differ. All images, photographs and dimensions are not intended to be relied upon for, nor to form part of, any contract unless specifically incorporated in writing into the contract. Although we have made every effort to display and detail the properties carefully and in a way which is not misleading to you, we cannot guarantee their accuracy.\*\*