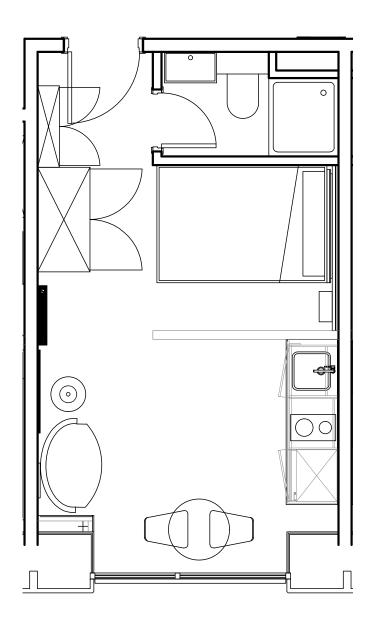

## Apartment 1605

Unit type: Studio

Floor: 16th Size: 19.5 m<sup>2</sup>

\*\*Disclaimer Our property images and details are for reference purposes only. The images (including computer generated images) and details of the properties (and any communal or otherwise available areas) we make available are illustrative and are representative and for guidance purposes only. Individual properties may therefore differ. All images, photographs and dimensions are not intended to be relied upon for, nor to form part of, any contract unless specifically incorporated in writing into the contract. Although we have made every effort to display and detail the properties carefully and in a way which is not misleading to you, we cannot guarantee their accuracy.\*\*