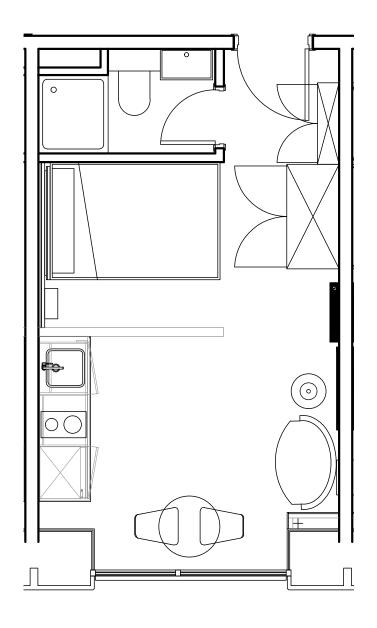

## Apartment 1604

Unit type: Studio Floor: 16th Size: 19.5 m<sup>2</sup>

\*\*Disclaimer Our property images and details are for reference purposes only. The images (including computer generated images) and details of the properties (and any communal or otherwise available areas) we make available are illustrative and are representative and for guidance purposes only. Individual properties may therefore differ. All images, photographs and dimensions are not intended to be relied upon for, nor to form part of, any contract unless specifically incorporated in writing into the contract. Although we have made every effort to display and detail the properties carefully and in a way which is not misleading to you, we cannot guarantee their accuracy.\*\*