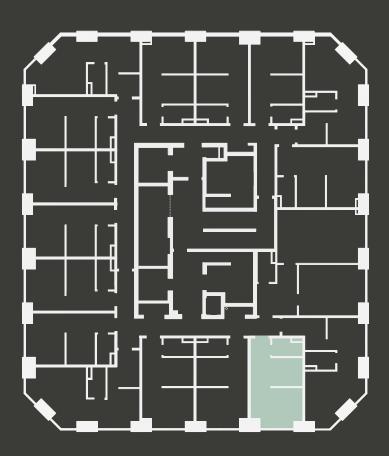

## **Apartment 1603**

Unit type: Studio

Floor: 16th Size: 19.5 m<sup>2</sup>

\*\*Disclaimer Our property images and details are for reference purposes only. The images (including computer generated images) and details of the properties (and any communal or otherwise available areas) we make available are illustrative and are representative and for guidance purposes only. Individual properties may therefore differ. All images, photographs and dimensions are not intended to be relied upon for, nor to form part of, any contract unless specifically incorporated in writing into the contract. Although we have made every effort to display and detail the properties carefully and in a way which is not misleading to you, we cannot guarantee their accuracy.\*\*