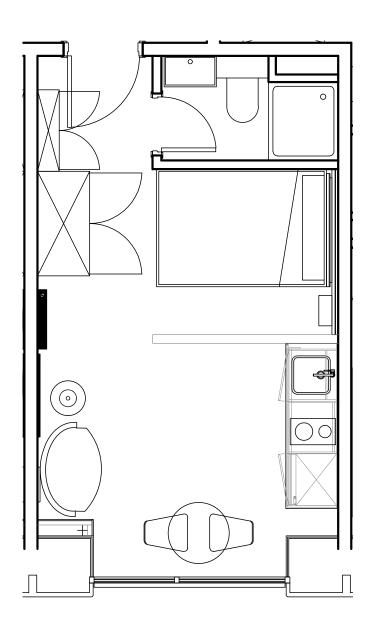

## **Apartment 1603**

Unit type: Studio

Floor: 16th Size: 19.5 m<sup>2</sup>

\*\*Disclaimer Our property images and details are for reference purposes only. The images (including computer generated images) and details of the properties (and any communal or otherwise available areas) we make available are illustrative and are representative and for guidance purposes only. Individual properties may therefore differ. All images, photographs and dimensions are not intended to be relied upon for, nor to form part of, any contract unless specifically incorporated in writing into the contract. Although we have made every effort to display and detail the properties carefully and in a way which is not misleading to you, we cannot guarantee their accuracy.\*\*