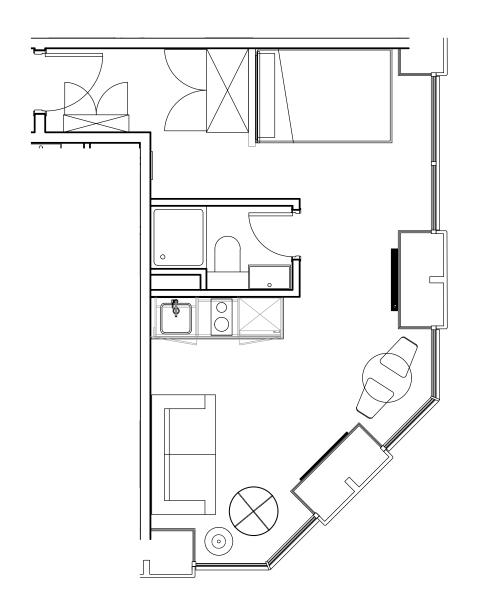

## **Apartment 1602**

Unit type: Studio

Floor: 16th Size: 23.5 m<sup>2</sup>

\*\*Disclaimer Our property images and details are for reference purposes only. The images (including computer generated images) and details of the properties (and any communal or otherwise available areas) we make available are illustrative and are representative and for guidance purposes only. Individual properties may therefore differ. All images, photographs and dimensions are not intended to be relied upon for, nor to form part of, any contract unless specifically incorporated in writing into the contract. Although we have made every effort to display and detail the properties carefully and in a way which is not misleading to you, we cannot guarantee their accuracy.\*\*