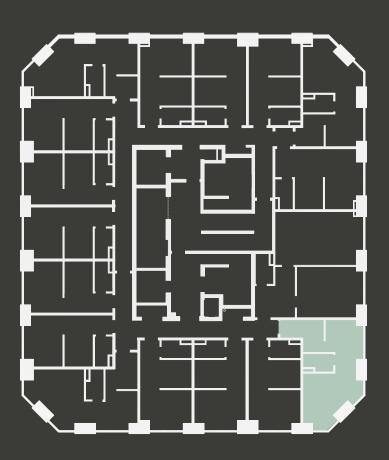

## **Apartment 1602**

Unit type: Studio

Floor: 16th Size: 23.5 m<sup>2</sup>

\*\*Disclaimer Our property images and details are for reference purposes only. The images (including computer generated images) and details of the properties (and any communal or otherwise available areas) we make available are illustrative and are representative and for guidance purposes only. Individual properties may therefore differ. All images, photographs and dimensions are not intended to be relied upon for, nor to form part of, any contract unless specifically incorporated in writing into the contract. Although we have made every effort to display and detail the properties carefully and in a way which is not misleading to you, we cannot guarantee their accuracy.\*\*