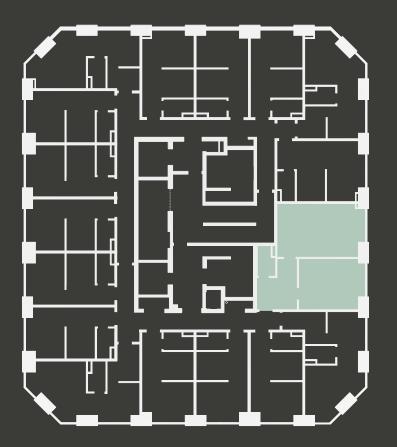

## Apartment 1601

Unit type: 1 bed Floor: 16th Size: 43.5 m<sup>2</sup>

\*\*Disclaimer Our property images and details are for reference purposes only. The images (including computer generated images) and details of the properties (and any communal or otherwise available areas) we make available are illustrative and are representative and for guidance purposes only. Individual properties may therefore differ. All images, photographs and dimensions are not intended to be relied upon for, nor to form part of, any contract unless specifically incorporated in writing into the contract. Although we have made every effort to display and detail the properties carefully and in a way which is not misleading to you, we cannot guarantee their accuracy.\*\*