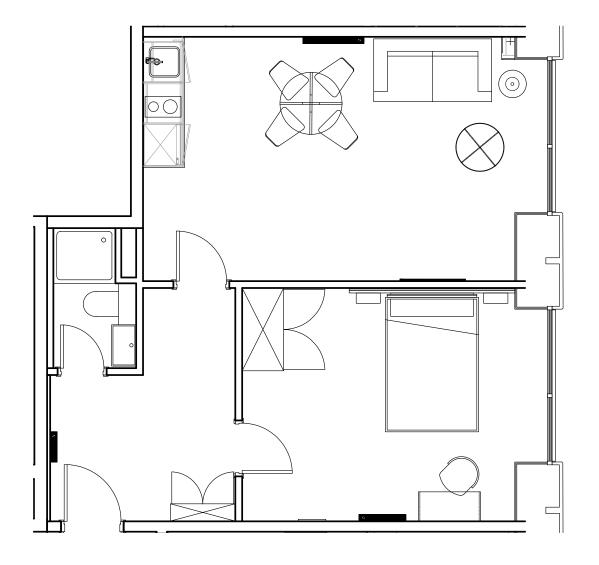

## Apartment 1601

Unit type: 1 bed Floor: 16th Size: 43.5 m<sup>2</sup>

\*\*Disclaimer Our property images and details are for reference purposes only. The images (including computer generated images) and details of the properties (and any communal or otherwise available areas) we make available are illustrative and are representative and for guidance purposes only. Individual properties may therefore differ. All images, photographs and dimensions are not intended to be relied upon for, nor to form part of, any contract unless specifically incorporated in writing into the contract. Although we have made every effort to display and detail the properties carefully and in a way which is not misleading to you, we cannot guarantee their accuracy.\*\*