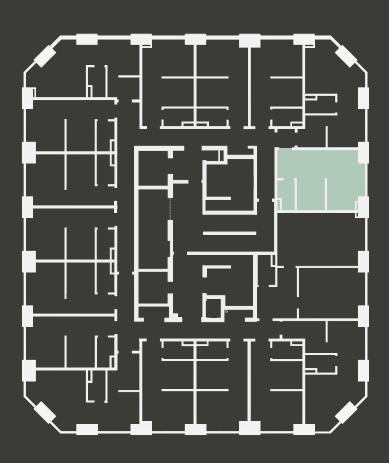

## **Apartment 1517**

Unit type: Studio

Floor: 15th Size: 23 m<sup>2</sup>

\*\*Disclaimer Our property images and details are for reference purposes only. The images (including computer generated images) and details of the properties (and any communal or otherwise available areas) we make available are illustrative and are representative and for guidance purposes only. Individual properties may therefore differ. All images, photographs and dimensions are not intended to be relied upon for, nor to form part of, any contract unless specifically incorporated in writing into the contract. Although we have made every effort to display and detail the properties carefully and in a way which is not misleading to you, we cannot guarantee their accuracy.\*\*