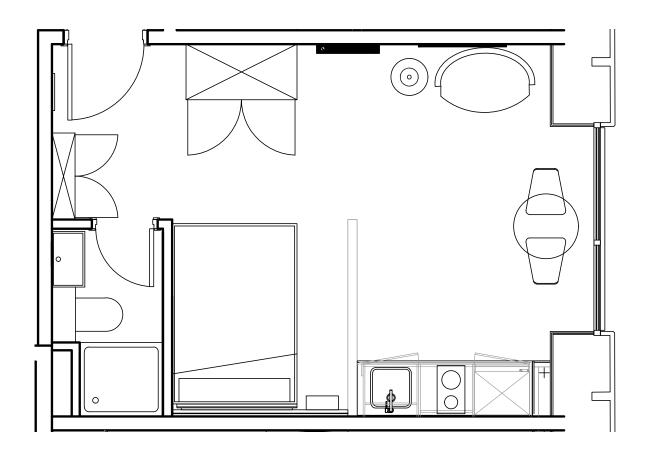

## **Apartment 1517**

Unit type: Studio

Floor: 15th Size: 23 m<sup>2</sup>

\*\*Disclaimer Our property images and details are for reference purposes only. The images (including computer generated images) and details of the properties (and any communal or otherwise available areas) we make available are illustrative and are representative and for guidance purposes only. Individual properties may therefore differ. All images, photographs and dimensions are not intended to be relied upon for, nor to form part of, any contract unless specifically incorporated in writing into the contract. Although we have made every effort to display and detail the properties carefully and in a way which is not misleading to you, we cannot guarantee their accuracy.\*\*