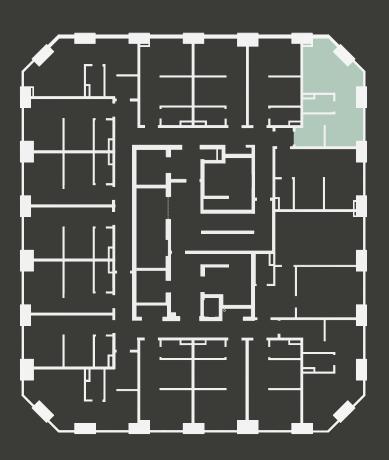

## **Apartment 1516**

Unit type: Studio

Floor: 15th Size: 23 m<sup>2</sup>

\*\*Disclaimer Our property images and details are for reference purposes only. The images (including computer generated images) and details of the properties (and any communal or otherwise available areas) we make available are illustrative and are representative and for guidance purposes only. Individual properties may therefore differ. All images, photographs and dimensions are not intended to be relied upon for, nor to form part of, any contract unless specifically incorporated in writing into the contract. Although we have made every effort to display and detail the properties carefully and in a way which is not misleading to you, we cannot guarantee their accuracy.\*\*