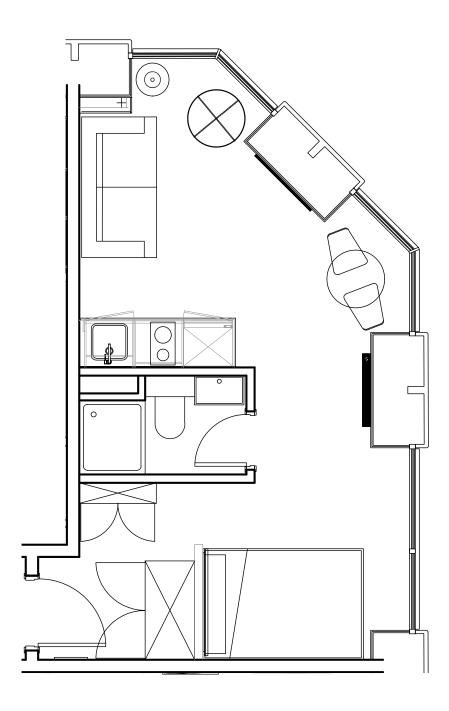

## **Apartment 1516**

Unit type: Studio

Floor: 15th Size: 23 m<sup>2</sup>

\*\*Disclaimer Our property images and details are for reference purposes only. The images (including computer generated images) and details of the properties (and any communal or otherwise available areas) we make available are illustrative and are representative and for guidance purposes only. Individual properties may therefore differ. All images, photographs and dimensions are not intended to be relied upon for, nor to form part of, any contract unless specifically incorporated in writing into the contract. Although we have made every effort to display and detail the properties carefully and in a way which is not misleading to you, we cannot guarantee their accuracy.\*\*