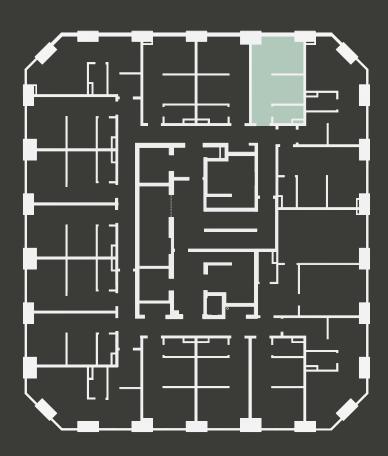

## **Apartment 1515**

Unit type: Studio

Floor: 15th Size: 19 m<sup>2</sup>

\*\*Disclaimer Our property images and details are for reference purposes only. The images (including computer generated images) and details of the properties (and any communal or otherwise available areas) we make available are illustrative and are representative and for guidance purposes only. Individual properties may therefore differ. All images, photographs and dimensions are not intended to be relied upon for, nor to form part of, any contract unless specifically incorporated in writing into the contract. Although we have made every effort to display and detail the properties carefully and in a way which is not misleading to you, we cannot guarantee their accuracy.\*\*