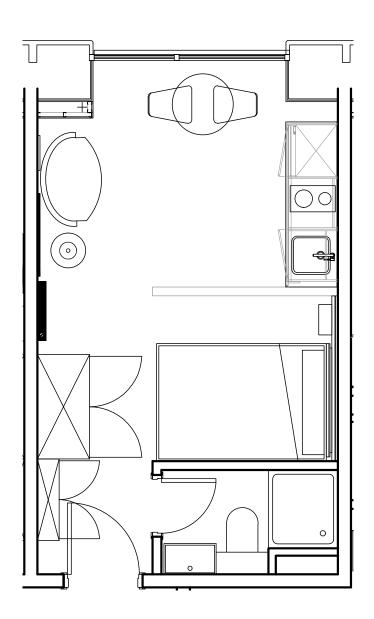

## **Apartment 1515**

Unit type: Studio

Floor: 15th Size: 19 m<sup>2</sup>

\*\*Disclaimer Our property images and details are for reference purposes only. The images (including computer generated images) and details of the properties (and any communal or otherwise available areas) we make available are illustrative and are representative and for guidance purposes only. Individual properties may therefore differ. All images, photographs and dimensions are not intended to be relied upon for, nor to form part of, any contract unless specifically incorporated in writing into the contract. Although we have made every effort to display and detail the properties carefully and in a way which is not misleading to you, we cannot guarantee their accuracy.\*\*