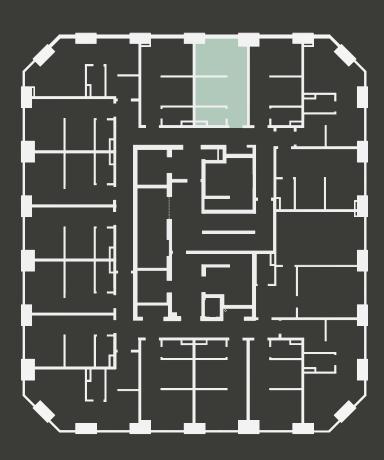

## **Apartment 1514**

Unit type: Studio

Floor: 15th Size: 19 m<sup>2</sup>

\*\*Disclaimer Our property images and details are for reference purposes only. The images (including computer generated images) and details of the properties (and any communal or otherwise available areas) we make available are illustrative and are representative and for guidance purposes only. Individual properties may therefore differ. All images, photographs and dimensions are not intended to be relied upon for, nor to form part of, any contract unless specifically incorporated in writing into the contract. Although we have made every effort to display and detail the properties carefully and in a way which is not misleading to you, we cannot guarantee their accuracy.\*\*