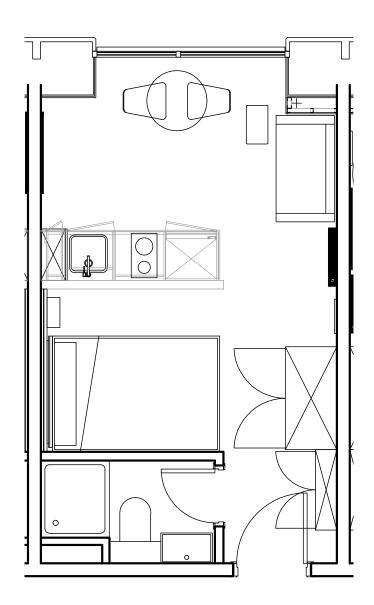

## **Apartment 1514**

Unit type: Studio

Floor: 15th Size: 19 m<sup>2</sup>

\*\*Disclaimer Our property images and details are for reference purposes only. The images (including computer generated images) and details of the properties (and any communal or otherwise available areas) we make available are illustrative and are representative and for guidance purposes only. Individual properties may therefore differ. All images, photographs and dimensions are not intended to be relied upon for, nor to form part of, any contract unless specifically incorporated in writing into the contract. Although we have made every effort to display and detail the properties carefully and in a way which is not misleading to you, we cannot guarantee their accuracy.\*\*