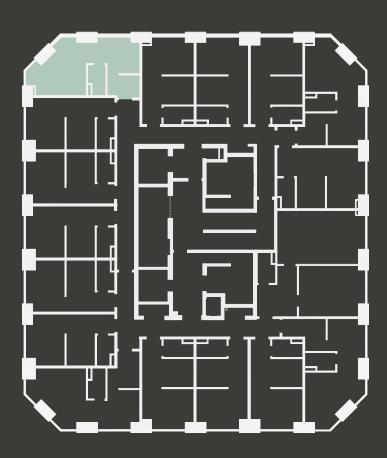

## **Apartment 1512**

Unit type: Studio

Floor: 15th Size: 23 m<sup>2</sup>

\*\*Disclaimer Our property images and details are for reference purposes only. The images (including computer generated images) and details of the properties (and any communal or otherwise available areas) we make available are illustrative and are representative and for guidance purposes only. Individual properties may therefore differ. All images, photographs and dimensions are not intended to be relied upon for, nor to form part of, any contract unless specifically incorporated in writing into the contract. Although we have made every effort to display and detail the properties carefully and in a way which is not misleading to you, we cannot guarantee their accuracy.\*\*