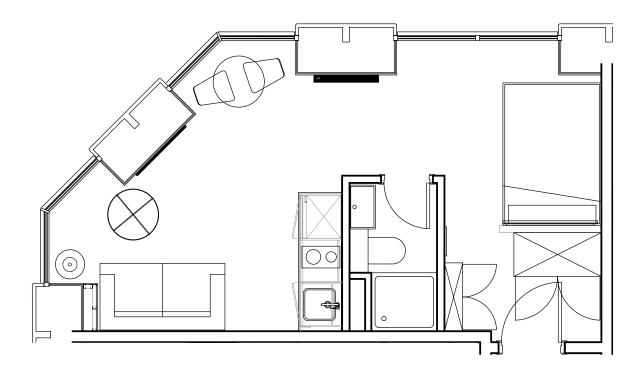

## **Apartment 1512**

Unit type: Studio

Floor: 15th Size: 23 m<sup>2</sup>

\*\*Disclaimer Our property images and details are for reference purposes only. The images (including computer generated images) and details of the properties (and any communal or otherwise available areas) we make available are illustrative and are representative and for guidance purposes only. Individual properties may therefore differ. All images, photographs and dimensions are not intended to be relied upon for, nor to form part of, any contract unless specifically incorporated in writing into the contract. Although we have made every effort to display and detail the properties carefully and in a way which is not misleading to you, we cannot guarantee their accuracy.\*\*