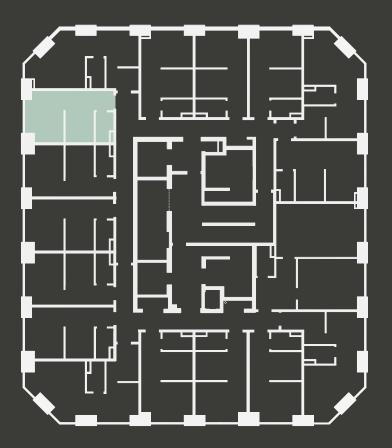

## Apartment 1511

Unit type: Studio Floor: 15th Size: 19 m<sup>2</sup>

\*\*Disclaimer Our property images and details are for reference purposes only. The images (including computer generated images) and details of the properties (and any communal or otherwise available areas) we make available are illustrative and are representative and for guidance purposes only. Individual properties may therefore differ. All images, photographs and dimensions are not intended to be relied upon for, nor to form part of, any contract unless specifically incorporated in writing into the contract. Although we have made every effort to display and detail the properties carefully and in a way which is not misleading to you, we cannot guarantee their accuracy.\*\*