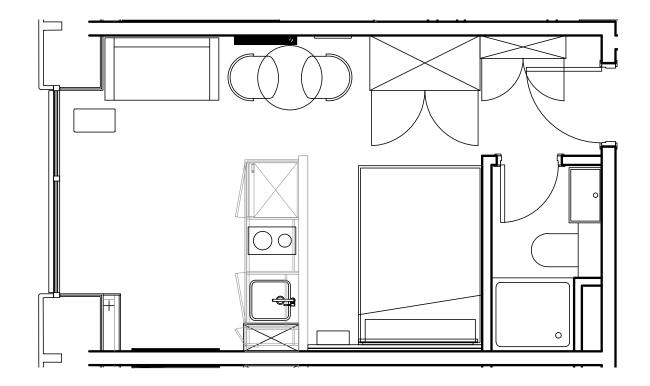

## Apartment 1511

Unit type: Studio Floor: 15th Size: 19 m<sup>2</sup>

\*\*Disclaimer Our property images and details are for reference purposes only. The images (including computer generated images) and details of the properties (and any communal or otherwise available areas) we make available are illustrative and are representative and for guidance purposes only. Individual properties may therefore differ. All images, photographs and dimensions are not intended to be relied upon for, nor to form part of, any contract unless specifically incorporated in writing into the contract. Although we have made every effort to display and detail the properties carefully and in a way which is not misleading to you, we cannot guarantee their accuracy.\*\*