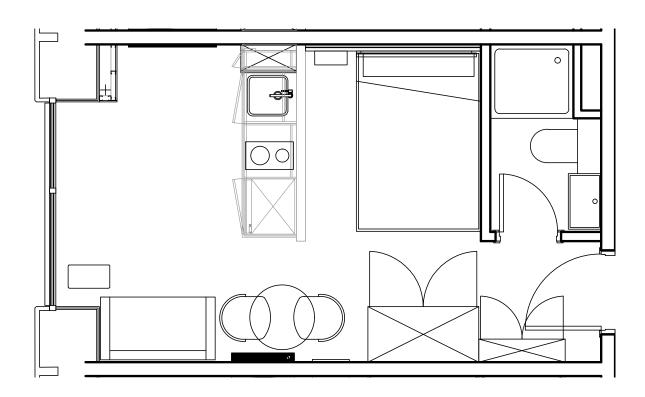

## **Apartment 1510**

Unit type: Studio

Floor: 15th Size: 19 m<sup>2</sup>

\*\*Disclaimer Our property images and details are for reference purposes only. The images (including computer generated images) and details of the properties (and any communal or otherwise available areas) we make available are illustrative and are representative and for guidance purposes only. Individual properties may therefore differ. All images, photographs and dimensions are not intended to be relied upon for, nor to form part of, any contract unless specifically incorporated in writing into the contract. Although we have made every effort to display and detail the properties carefully and in a way which is not misleading to you, we cannot guarantee their accuracy.\*\*