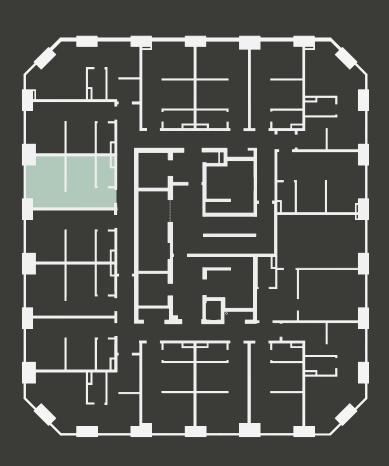

## **Apartment 1510**

Unit type: Studio

Floor: 15th Size: 19 m<sup>2</sup>

\*\*Disclaimer Our property images and details are for reference purposes only. The images (including computer generated images) and details of the properties (and any communal or otherwise available areas) we make available are illustrative and are representative and for guidance purposes only. Individual properties may therefore differ. All images, photographs and dimensions are not intended to be relied upon for, nor to form part of, any contract unless specifically incorporated in writing into the contract. Although we have made every effort to display and detail the properties carefully and in a way which is not misleading to you, we cannot guarantee their accuracy.\*\*