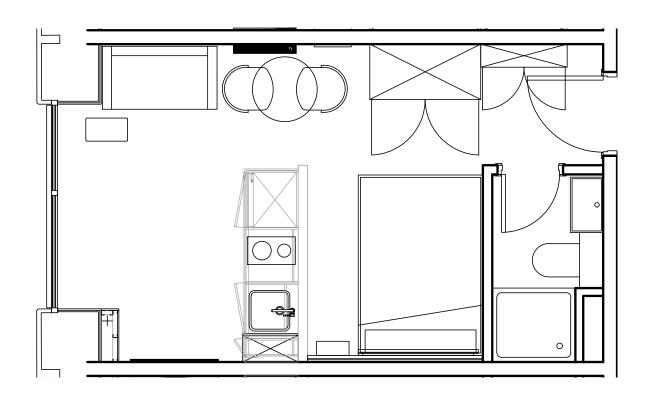

## **Apartment 1509**

Unit type: Studio

Floor: 15th Size: 19 m<sup>2</sup>

\*\*Disclaimer Our property images and details are for reference purposes only. The images (including computer generated images) and details of the properties (and any communal or otherwise available areas) we make available are illustrative and are representative and for guidance purposes only. Individual properties may therefore differ. All images, photographs and dimensions are not intended to be relied upon for, nor to form part of, any contract unless specifically incorporated in writing into the contract. Although we have made every effort to display and detail the properties carefully and in a way which is not misleading to you, we cannot guarantee their accuracy.\*\*