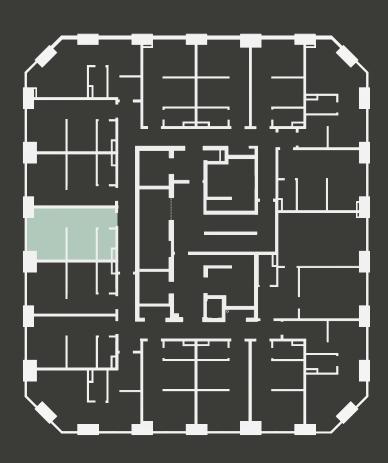

## **Apartment 1509**

Unit type: Studio

Floor: 15th Size: 19 m<sup>2</sup>

\*\*Disclaimer Our property images and details are for reference purposes only. The images (including computer generated images) and details of the properties (and any communal or otherwise available areas) we make available are illustrative and are representative and for guidance purposes only. Individual properties may therefore differ. All images, photographs and dimensions are not intended to be relied upon for, nor to form part of, any contract unless specifically incorporated in writing into the contract. Although we have made every effort to display and detail the properties carefully and in a way which is not misleading to you, we cannot guarantee their accuracy.\*\*