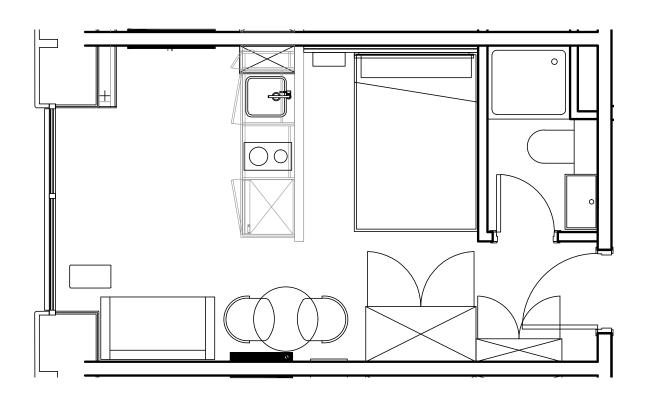

## **Apartment 1508**

Unit type: Studio

Floor: 15th Size: 19 m<sup>2</sup>

\*\*Disclaimer Our property images and details are for reference purposes only. The images (including computer generated images) and details of the properties (and any communal or otherwise available areas) we make available are illustrative and are representative and for guidance purposes only. Individual properties may therefore differ. All images, photographs and dimensions are not intended to be relied upon for, nor to form part of, any contract unless specifically incorporated in writing into the contract. Although we have made every effort to display and detail the properties carefully and in a way which is not misleading to you, we cannot guarantee their accuracy.\*\*