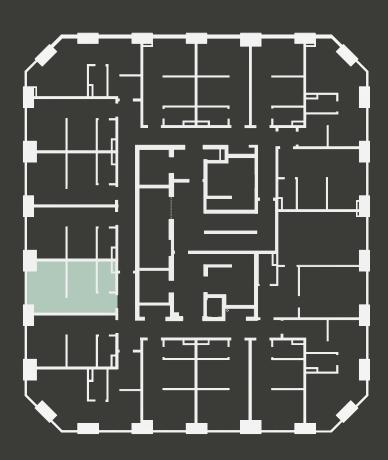

## **Apartment 1508**

Unit type: Studio

Floor: 15th Size: 19 m<sup>2</sup>

\*\*Disclaimer Our property images and details are for reference purposes only. The images (including computer generated images) and details of the properties (and any communal or otherwise available areas) we make available are illustrative and are representative and for guidance purposes only. Individual properties may therefore differ. All images, photographs and dimensions are not intended to be relied upon for, nor to form part of, any contract unless specifically incorporated in writing into the contract. Although we have made every effort to display and detail the properties carefully and in a way which is not misleading to you, we cannot guarantee their accuracy.\*\*