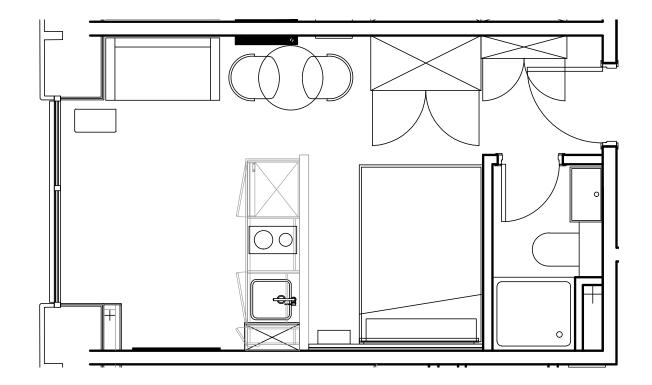

## Apartment 1507

Unit type: Studio Floor: 15th Size: 19 m<sup>2</sup>

\*\*Disclaimer Our property images and details are for reference purposes only. The images (including computer generated images) and details of the properties (and any communal or otherwise available areas) we make available are illustrative and are representative and for guidance purposes only. Individual properties may therefore differ. All images, photographs and dimensions are not intended to be relied upon for, nor to form part of, any contract unless specifically incorporated in writing into the contract. Although we have made every effort to display and detail the properties carefully and in a way which is not misleading to you, we cannot guarantee their accuracy.\*\*