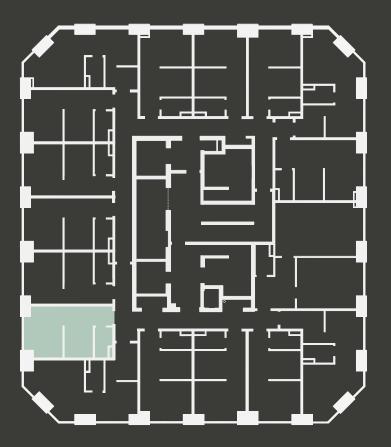

## Apartment 1507

Unit type: Studio Floor: 15th Size: 19 m<sup>2</sup>

\*\*Disclaimer Our property images and details are for reference purposes only. The images (including computer generated images) and details of the properties (and any communal or otherwise available areas) we make available are illustrative and are representative and for guidance purposes only. Individual properties may therefore differ. All images, photographs and dimensions are not intended to be relied upon for, nor to form part of, any contract unless specifically incorporated in writing into the contract. Although we have made every effort to display and detail the properties carefully and in a way which is not misleading to you, we cannot guarantee their accuracy.\*\*