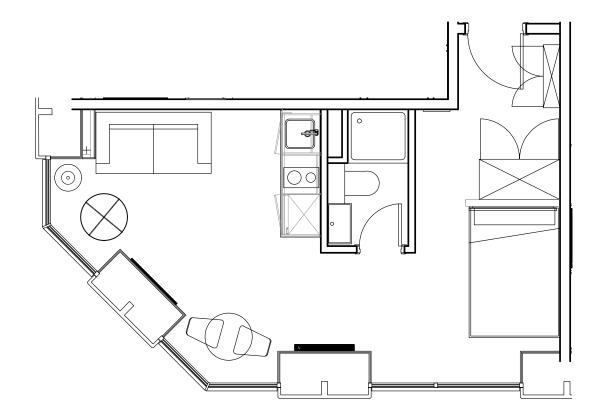

## Apartment 1506

Unit type: Studio Floor: 15th Size: 25 m<sup>2</sup>

\*\*Disclaimer Our property images and details are for reference purposes only. The images (including computer generated images) and details of the properties (and any communal or otherwise available areas) we make available are illustrative and are representative and for guidance purposes only. Individual properties may therefore differ. All images, photographs and dimensions are not intended to be relied upon for, nor to form part of, any contract unless specifically incorporated in writing into the contract. Although we have made every effort to display and detail the properties carefully and in a way which is not misleading to you, we cannot guarantee their accuracy.\*\*