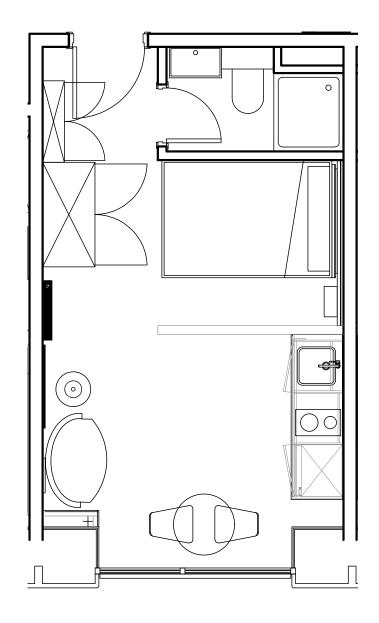

## Apartment 1505

Unit type: Studio Floor: 15th Size: 19.5 m<sup>2</sup>

\*\*Disclaimer Our property images and details are for reference purposes only. The images (including computer generated images) and details of the properties (and any communal or otherwise available areas) we make available are illustrative and are representative and for guidance purposes only. Individual properties may therefore differ. All images, photographs and dimensions are not intended to be relied upon for, nor to form part of, any contract unless specifically incorporated in writing into the contract. Although we have made every effort to display and detail the properties carefully and in a way which is not misleading to you, we cannot guarantee their accuracy.\*\*