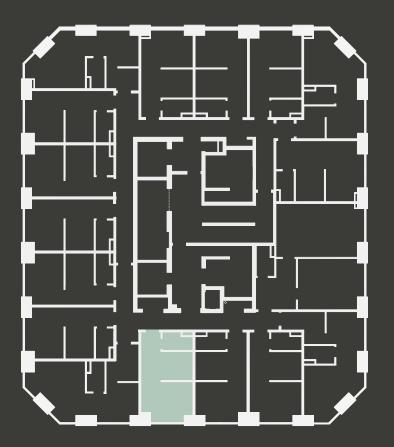

## Apartment 1505

Unit type: Studio Floor: 15th Size: 19.5 m<sup>2</sup>

\*\*Disclaimer Our property images and details are for reference purposes only. The images (including computer generated images) and details of the properties (and any communal or otherwise available areas) we make available are illustrative and are representative and for guidance purposes only. Individual properties may therefore differ. All images, photographs and dimensions are not intended to be relied upon for, nor to form part of, any contract unless specifically incorporated in writing into the contract. Although we have made every effort to display and detail the properties carefully and in a way which is not misleading to you, we cannot guarantee their accuracy.\*\*