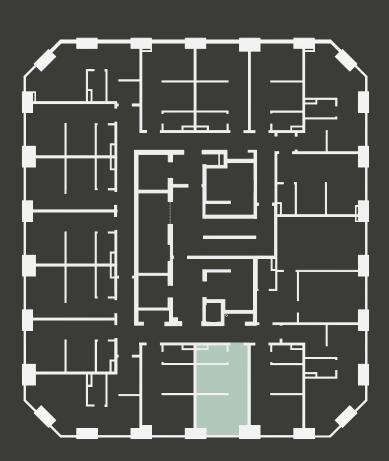

## **Apartment 1504**

Unit type: Studio

Floor: 15th Size: 19.5 m<sup>2</sup>

\*\*Disclaimer Our property images and details are for reference purposes only. The images (including computer generated images) and details of the properties (and any communal or otherwise available areas) we make available are illustrative and are representative and for guidance purposes only. Individual properties may therefore differ. All images, photographs and dimensions are not intended to be relied upon for, nor to form part of, any contract unless specifically incorporated in writing into the contract. Although we have made every effort to display and detail the properties carefully and in a way which is not misleading to you, we cannot guarantee their accuracy.\*\*