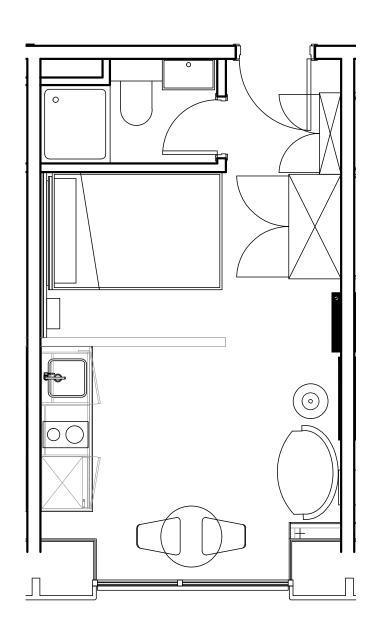

## **Apartment 1504**

Unit type: Studio

Floor: 15th Size: 19.5 m<sup>2</sup>

\*\*Disclaimer Our property images and details are for reference purposes only. The images (including computer generated images) and details of the properties (and any communal or otherwise available areas) we make available are illustrative and are representative and for guidance purposes only. Individual properties may therefore differ. All images, photographs and dimensions are not intended to be relied upon for, nor to form part of, any contract unless specifically incorporated in writing into the contract. Although we have made every effort to display and detail the properties carefully and in a way which is not misleading to you, we cannot guarantee their accuracy.\*\*