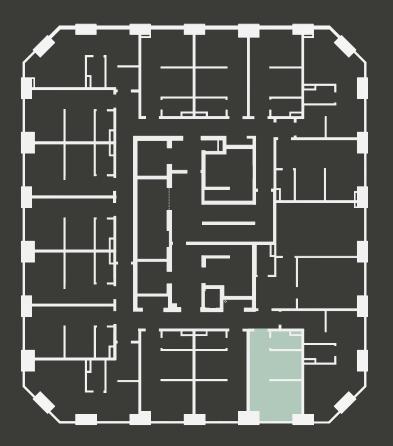

## Apartment 1503

Unit type: Studio Floor: 15th Size: 19.5 m<sup>2</sup>

\*\*Disclaimer Our property images and details are for reference purposes only. The images (including computer generated images) and details of the properties (and any communal or otherwise available areas) we make available are illustrative and are representative and for guidance purposes only. Individual properties may therefore differ. All images, photographs and dimensions are not intended to be relied upon for, nor to form part of, any contract unless specifically incorporated in writing into the contract. Although we have made every effort to display and detail the properties carefully and in a way which is not misleading to you, we cannot guarantee their accuracy.\*\*