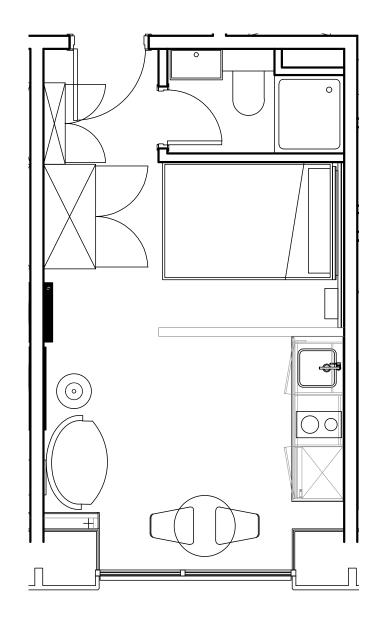

## Apartment 1503

Unit type: Studio Floor: 15th Size: 19.5 m<sup>2</sup>

\*\*Disclaimer Our property images and details are for reference purposes only. The images (including computer generated images) and details of the properties (and any communal or otherwise available areas) we make available are illustrative and are representative and for guidance purposes only. Individual properties may therefore differ. All images, photographs and dimensions are not intended to be relied upon for, nor to form part of, any contract unless specifically incorporated in writing into the contract. Although we have made every effort to display and detail the properties carefully and in a way which is not misleading to you, we cannot guarantee their accuracy.\*\*