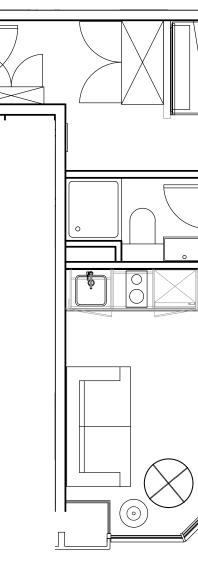

## Apartment 1502

Unit type: Studio Floor: 15th Size: 23.5 m<sup>2</sup>

\*\*Disclaimer Our property images and details are for reference purposes only. The images (including computer generated images) and details of the properties (and any communal or otherwise available areas) we make available are illustrative and are representative and for guidance purposes only. Individual properties may therefore differ. All images, photographs and dimensions are not intended to be relied upon for, nor to form part of, any contract unless specifically incorporated in writing into the contract. Although we have made every effort to display and detail the properties carefully and in a way which is not misleading to you, we cannot guarantee their accuracy.\*\*