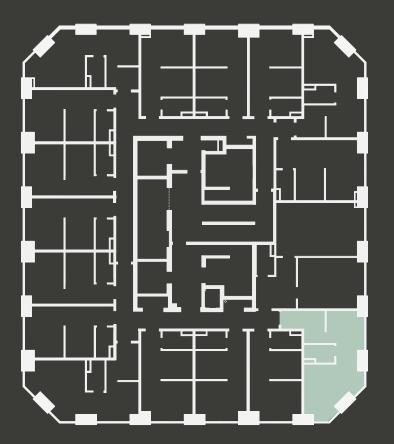

## Apartment 1502

Unit type: Studio Floor: 15th Size: 23.5 m<sup>2</sup>

\*\*Disclaimer Our property images and details are for reference purposes only. The images (including computer generated images) and details of the properties (and any communal or otherwise available areas) we make available are illustrative and are representative and for guidance purposes only. Individual properties may therefore differ. All images, photographs and dimensions are not intended to be relied upon for, nor to form part of, any contract unless specifically incorporated in writing into the contract. Although we have made every effort to display and detail the properties carefully and in a way which is not misleading to you, we cannot guarantee their accuracy.\*\*