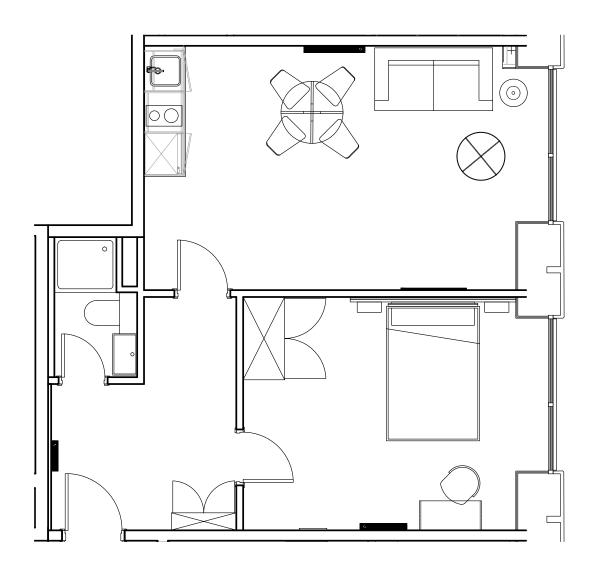

## **Apartment 1501**

Unit type: 1 bed

Floor: 15th Size: 43.5 m<sup>2</sup>

\*\*Disclaimer Our property images and details are for reference purposes only. The images (including computer generated images) and details of the properties (and any communal or otherwise available areas) we make available are illustrative and are representative and for guidance purposes only. Individual properties may therefore differ. All images, photographs and dimensions are not intended to be relied upon for, nor to form part of, any contract unless specifically incorporated in writing into the contract. Although we have made every effort to display and detail the properties carefully and in a way which is not misleading to you, we cannot guarantee their accuracy.\*\*