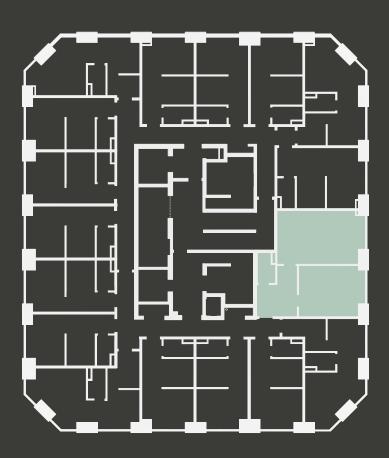

## **Apartment 1501**

Unit type: 1 bed

Floor: 15th Size: 43.5 m<sup>2</sup>

\*\*Disclaimer Our property images and details are for reference purposes only. The images (including computer generated images) and details of the properties (and any communal or otherwise available areas) we make available are illustrative and are representative and for guidance purposes only. Individual properties may therefore differ. All images, photographs and dimensions are not intended to be relied upon for, nor to form part of, any contract unless specifically incorporated in writing into the contract. Although we have made every effort to display and detail the properties carefully and in a way which is not misleading to you, we cannot guarantee their accuracy.\*\*