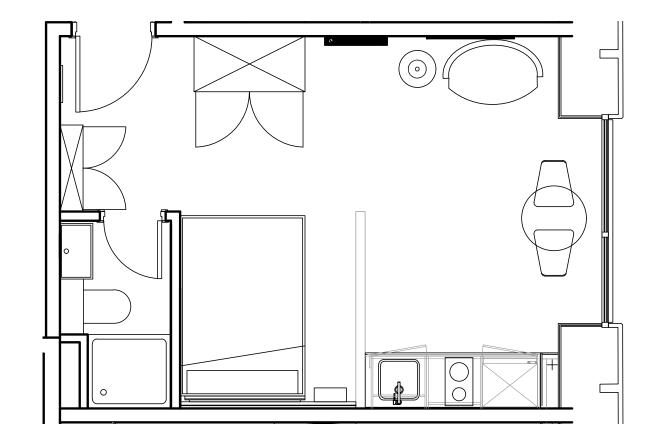

## Apartment 1417

Unit type: Studio Floor: 14th Size: 23 m<sup>2</sup>

\*\*Disclaimer Our property images and details are for reference purposes only. The images (including computer generated images) and details of the properties (and any communal or otherwise available areas) we make available are illustrative and are representative and for guidance purposes only. Individual properties may therefore differ. All images, photographs and dimensions are not intended to be relied upon for, nor to form part of, any contract unless specifically incorporated in writing into the contract. Although we have made every effort to display and detail the properties carefully and in a way which is not misleading to you, we cannot guarantee their accuracy.\*\*