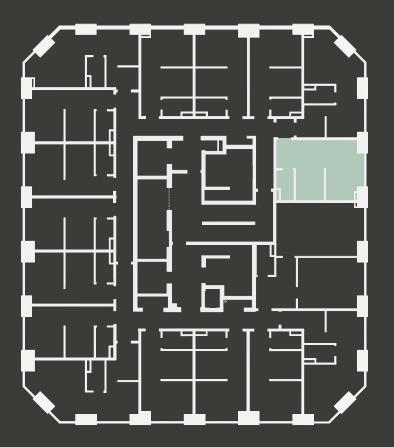

## Apartment 1417

Unit type: Studio Floor: 14th Size: 23 m<sup>2</sup>

\*\*Disclaimer Our property images and details are for reference purposes only. The images (including computer generated images) and details of the properties (and any communal or otherwise available areas) we make available are illustrative and are representative and for guidance purposes only. Individual properties may therefore differ. All images, photographs and dimensions are not intended to be relied upon for, nor to form part of, any contract unless specifically incorporated in writing into the contract. Although we have made every effort to display and detail the properties carefully and in a way which is not misleading to you, we cannot guarantee their accuracy.\*\*