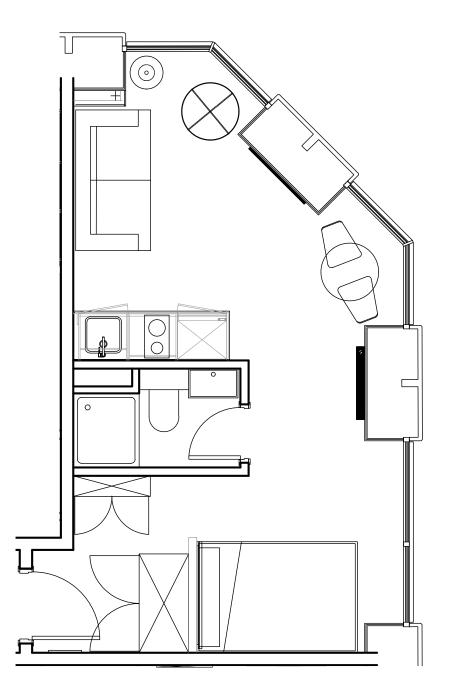

## Apartment 1416

Unit type: Studio Floor: 14th Size: 23 m<sup>2</sup>

\*\*Disclaimer Our property images and details are for reference purposes only. The images (including computer generated images) and details of the properties (and any communal or otherwise available areas) we make available are illustrative and are representative and for guidance purposes only. Individual properties may therefore differ. All images, photographs and dimensions are not intended to be relied upon for, nor to form part of, any contract unless specifically incorporated in writing into the contract. Although we have made every effort to display and detail the properties carefully and in a way which is not misleading to you, we cannot guarantee their accuracy.\*\*