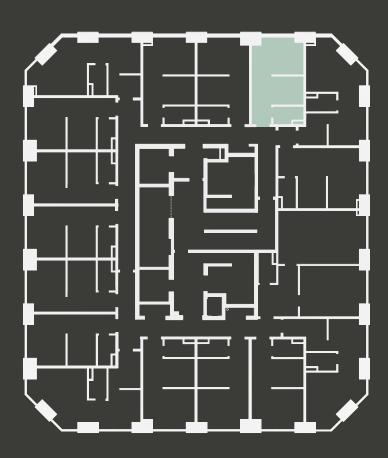

## **Apartment 1415**

Unit type: Studio

Floor: 14th Size: 19 m<sup>2</sup>

\*\*Disclaimer Our property images and details are for reference purposes only. The images (including computer generated images) and details of the properties (and any communal or otherwise available areas) we make available are illustrative and are representative and for guidance purposes only. Individual properties may therefore differ. All images, photographs and dimensions are not intended to be relied upon for, nor to form part of, any contract unless specifically incorporated in writing into the contract. Although we have made every effort to display and detail the properties carefully and in a way which is not misleading to you, we cannot guarantee their accuracy.\*\*