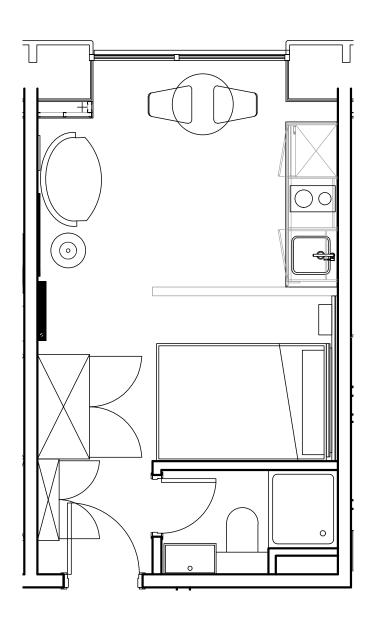

## **Apartment 1415**

Unit type: Studio

Floor: 14th Size: 19 m<sup>2</sup>

\*\*Disclaimer Our property images and details are for reference purposes only. The images (including computer generated images) and details of the properties (and any communal or otherwise available areas) we make available are illustrative and are representative and for guidance purposes only. Individual properties may therefore differ. All images, photographs and dimensions are not intended to be relied upon for, nor to form part of, any contract unless specifically incorporated in writing into the contract. Although we have made every effort to display and detail the properties carefully and in a way which is not misleading to you, we cannot guarantee their accuracy.\*\*