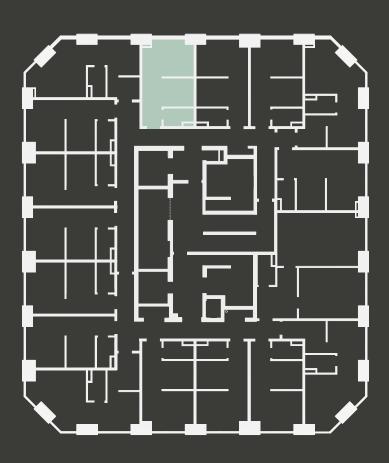

## **Apartment 1413**

Unit type: Studio

Floor: 14th Size: 19 m<sup>2</sup>

\*\*Disclaimer Our property images and details are for reference purposes only. The images (including computer generated images) and details of the properties (and any communal or otherwise available areas) we make available are illustrative and are representative and for guidance purposes only. Individual properties may therefore differ. All images, photographs and dimensions are not intended to be relied upon for, nor to form part of, any contract unless specifically incorporated in writing into the contract. Although we have made every effort to display and detail the properties carefully and in a way which is not misleading to you, we cannot guarantee their accuracy.\*\*