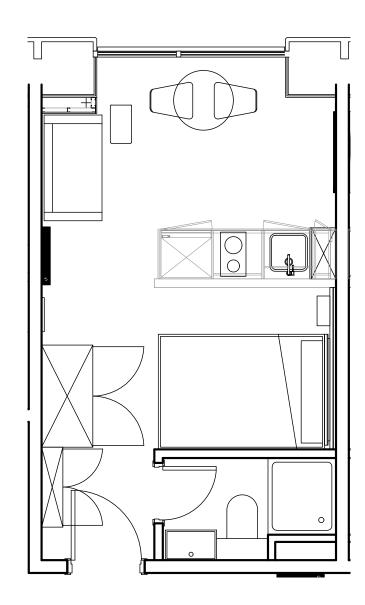

## **Apartment 1413**

Unit type: Studio

Floor: 14th Size: 19 m<sup>2</sup>

\*\*Disclaimer Our property images and details are for reference purposes only. The images (including computer generated images) and details of the properties (and any communal or otherwise available areas) we make available are illustrative and are representative and for guidance purposes only. Individual properties may therefore differ. All images, photographs and dimensions are not intended to be relied upon for, nor to form part of, any contract unless specifically incorporated in writing into the contract. Although we have made every effort to display and detail the properties carefully and in a way which is not misleading to you, we cannot guarantee their accuracy.\*\*