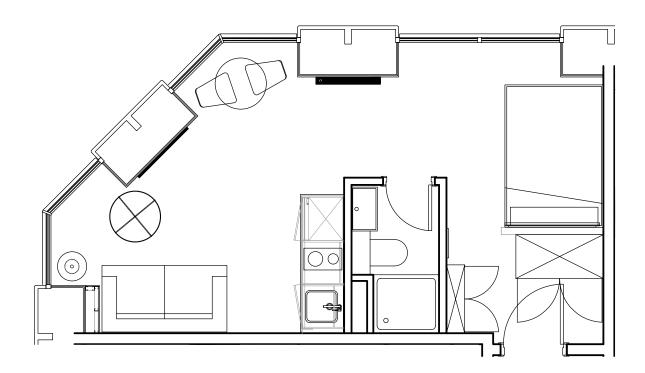

## **Apartment 1412**

Unit type: Studio

Floor: 14th Size: 23 m<sup>2</sup>

\*\*Disclaimer Our property images and details are for reference purposes only. The images (including computer generated images) and details of the properties (and any communal or otherwise available areas) we make available are illustrative and are representative and for guidance purposes only. Individual properties may therefore differ. All images, photographs and dimensions are not intended to be relied upon for, nor to form part of, any contract unless specifically incorporated in writing into the contract. Although we have made every effort to display and detail the properties carefully and in a way which is not misleading to you, we cannot guarantee their accuracy.\*\*