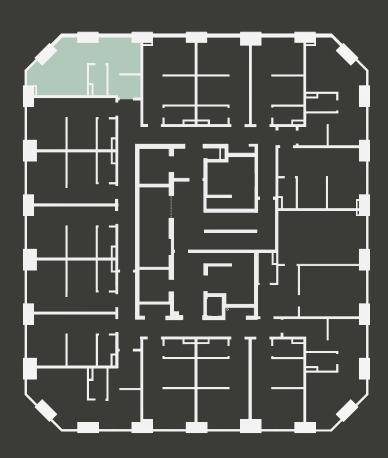

## **Apartment 1412**

Unit type: Studio

Floor: 14th Size: 23 m<sup>2</sup>

\*\*Disclaimer Our property images and details are for reference purposes only. The images (including computer generated images) and details of the properties (and any communal or otherwise available areas) we make available are illustrative and are representative and for guidance purposes only. Individual properties may therefore differ. All images, photographs and dimensions are not intended to be relied upon for, nor to form part of, any contract unless specifically incorporated in writing into the contract. Although we have made every effort to display and detail the properties carefully and in a way which is not misleading to you, we cannot guarantee their accuracy.\*\*