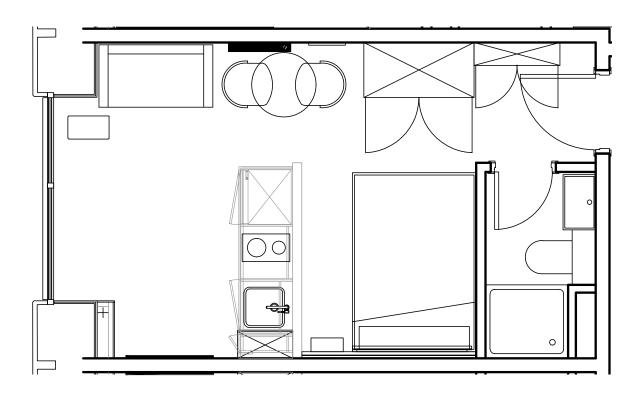

## **Apartment 1411**

Unit type: Studio

Floor: 14th Size: 19 m<sup>2</sup>

\*\*Disclaimer Our property images and details are for reference purposes only. The images (including computer generated images) and details of the properties (and any communal or otherwise available areas) we make available are illustrative and are representative and for guidance purposes only. Individual properties may therefore differ. All images, photographs and dimensions are not intended to be relied upon for, nor to form part of, any contract unless specifically incorporated in writing into the contract. Although we have made every effort to display and detail the properties carefully and in a way which is not misleading to you, we cannot guarantee their accuracy.\*\*