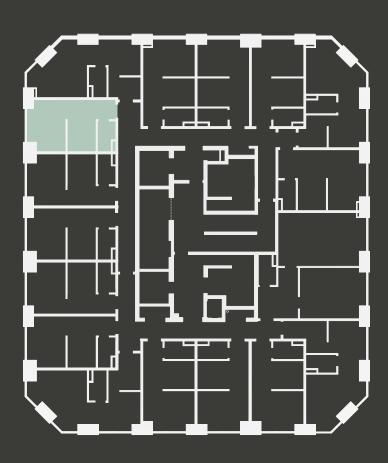

## **Apartment 1411**

Unit type: Studio

Floor: 14th Size: 19 m<sup>2</sup>

\*\*Disclaimer Our property images and details are for reference purposes only. The images (including computer generated images) and details of the properties (and any communal or otherwise available areas) we make available are illustrative and are representative and for guidance purposes only. Individual properties may therefore differ. All images, photographs and dimensions are not intended to be relied upon for, nor to form part of, any contract unless specifically incorporated in writing into the contract. Although we have made every effort to display and detail the properties carefully and in a way which is not misleading to you, we cannot guarantee their accuracy.\*\*